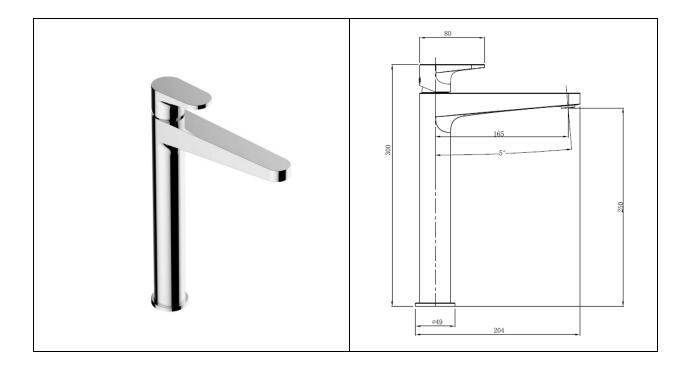

## Basin Mixer | Tall

| Dimensions:       | 49w x 204d x 300h                                                 |
|-------------------|-------------------------------------------------------------------|
| Colour:           | Chrome (C), Brushed Gold (G),<br>Brushed Nickel (N) and Black (B) |
| Code:             | RAKISH3003X                                                       |
| Working Pressure: | Minimum Operating Pressure 0.50 Bar                               |
| Warranty          | 15 Years                                                          |
| Weight:           | 1.789 KG                                                          |

Dimensions: All Dimensions in mm tolerance ± 5% for below 200mm and ± 3% for above 200mm.

Note: Due to a continuing development programme to improve design and performance the manufacturer reserves all rights to vary specifications without prior information.