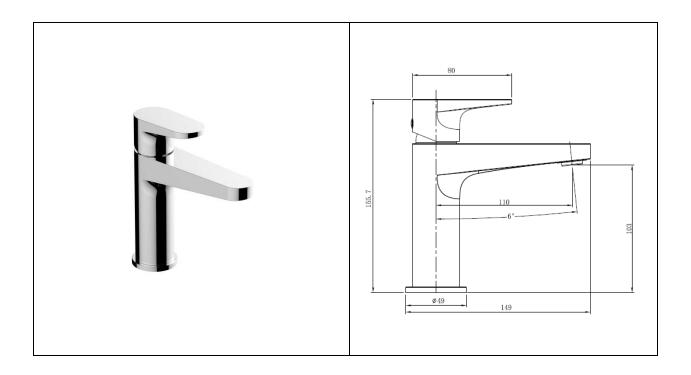

## **RAK-Ischia** Basin Mixer | Standard

ď

| Dimensions:       | 19w x 149d x 155.7                                                |
|-------------------|-------------------------------------------------------------------|
| Colour:           | Chrome (C), Brushed Gold (G),<br>Brushed Nickel (N) and Black (B) |
| Code:             | RAKISH3001X                                                       |
| Working Pressure: | Minimum Operating Pressure 0.50 Bar                               |
| Warranty          | 15 Years                                                          |
| Weight:           | 1.607 KG                                                          |

Dimensions: All Dimensions in mm tolerance ± 5% for below 200mm and ± 3% for above 200mm. Note: Due to a continuing development programme to improve design and performance the manufacturer reserves all rights to vary specifications without prior information. Please note accessories are for photographic use only.