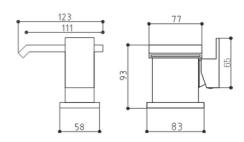

## **Technical specifications**

| Dimensions:       |                                  | None    |
|-------------------|----------------------------------|---------|
| Weight:           |                                  | 2.03 Kg |
| Color:            |                                  | Chrome  |
| Chrome thickness: |                                  | 0.30    |
| Cartridge:        |                                  | Yes     |
| Tail:             |                                  | NA      |
| Pressure:         |                                  | 3.00    |
|                   |                                  |         |
| Code              | Name                             |         |
| RAKCUB3001        | Basin Art Cubis Mono basin mixer |         |

Dimensions: All dimensions in mm tolerance  $\pm 5\%$  for below 200mm and  $\pm 3\%$  for above 200mm. Note: Due to a continuing development programme to improve design and performance, the manufacturer reserves all rights to vary specifications without prior information. Please note accessories are for photographic use only.