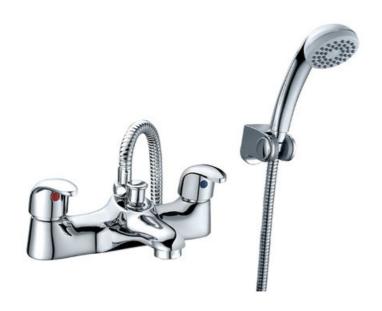

## **Basic Bath shower mixer Basic Bath shower mixer Faucets**

| Code       | Name                    |
|------------|-------------------------|
| RAKBAS3005 | Basic Bath shower mixer |

Dimensions: All dimensions in mm tolerance  $\pm 5\%$  for below 200mm and  $\pm 3\%$  for above 200mm. Note: Due to a continuing development programme to improve design and performance, the manufacturer reserves all rights to vary specifications without prior information.

Please note accessories are for photographic use only.

RAK - Ceramics Page 1 of 1