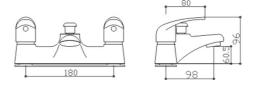

## **Technical specifications**

| Dimensions:       | None    |
|-------------------|---------|
| Weight:           | 2.40 Kg |
| Color:            | Chrome  |
| Chrome thickness: | 0.30    |
| Cartridge:        | Yes     |
| Tail:             | NA      |
| Pressure:         | 3.00    |

| Code       | Name                    |
|------------|-------------------------|
| RAKBAS3005 | Basic Bath shower mixer |

Dimensions: All dimensions in mm tolerance  $\pm 5\%$  for below 200mm and  $\pm 3\%$  for above 200mm. Note: Due to a continuing development programme to improve design and performance, the manufacturer reserves all rights to vary specifications without prior information.