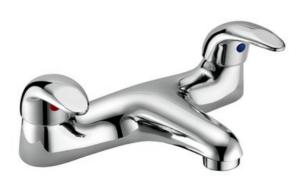

## **Basic Bath filler Basic Bath filler Faucets**

| Code       | Name              |
|------------|-------------------|
| RAKBAS3004 | Basic Bath filler |

Dimensions: All dimensions in mm tolerance  $\pm 5\%$  for below 200mm and  $\pm 3\%$  for above 200mm. Note: Due to a continuing development programme to improve design and performance, the manufacturer reserves all rights to vary specifications without prior information.