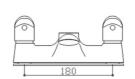

| Code       | Name              |
|------------|-------------------|
| RAKBAS3004 | Basic Bath filler |

Dimensions: All dimensions in mm tolerance  $\pm 5\%$  for below 200mm and  $\pm 3\%$  for above 200mm. Note: Due to a continuing development programme to improve design and performance, the manufacturer reserves all rights to vary specifications without prior information.