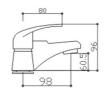

| Code       | Name              |
|------------|-------------------|
| RAKBAS3004 | Basic Bath filler |

Dimensions: All dimensions in mm tolerance  $\pm 5\%$  for below 200mm and  $\pm 3\%$  for above 200mm. Note: Due to a continuing development programme to improve design and performance, the manufacturer reserves all rights to vary specifications without prior information.