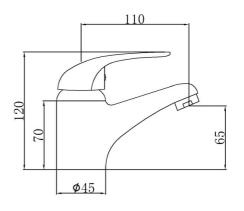

| Code       | Name                              |
|------------|-----------------------------------|
| RAKBAS3001 | Basic mono basin mixer with waste |

Dimensions: All dimensions in mm tolerance  $\pm 5\%$  for below 200mm and  $\pm 3\%$  for above 200mm. Note: Due to a continuing development programme to improve design and performance, the manufacturer reserves all rights to vary specifications without prior information.