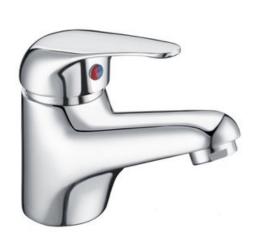

## **Basic mono basin mixer with waste Basic mono basin mixer with waste Faucets**

| Code       | Name                              |
|------------|-----------------------------------|
| RAKBAS3001 | Basic mono basin mixer with waste |

Dimensions: All dimensions in mm tolerance  $\pm 5\%$  for below 200mm and  $\pm 3\%$  for above 200mm. Note: Due to a continuing development programme to improve design and performance, the manufacturer reserves all rights to vary specifications without prior information.