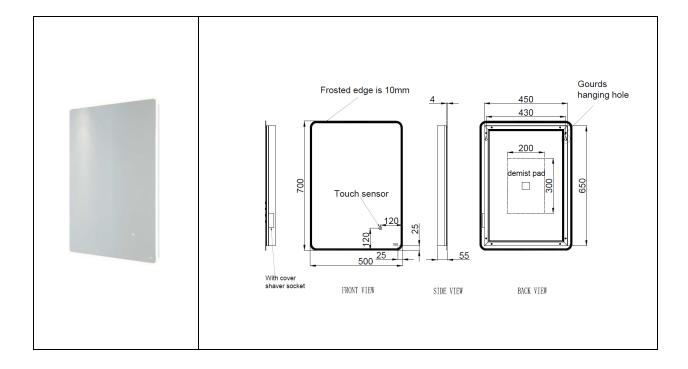

## Illuminated Mirror | Portrait

| Dimensions:          | 500w x 55d x 700h |
|----------------------|-------------------|
| Touch Sensor Switch: | Yes               |
| Shaving Socket:      | Yes               |
| Demister Pad:        | Yes               |
| LED Lighting:        | Yes               |
| Mains Powered:       | Yes               |
| Rated:               | IP44              |
| Code:                | RAKAME5001        |
| Warranty:            | 2 Years           |
| Weight:              | 7.8 KG            |

Dimensions: All Dimensions in mm tolerance  $\pm$  5% for below 200mm and  $\pm$  3% for above 200mm. Note: Due to a continuing development programme to improve design and performance the manufacturer reserves all rights to vary specifications without prior information.