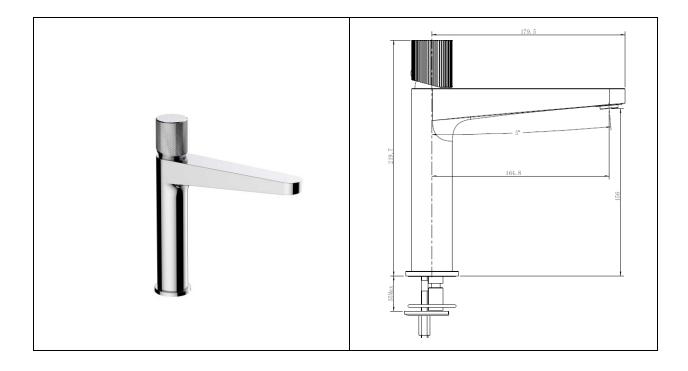

## Basin Mixer | Medium | No Waste

| Dimensions:      | 38w x 179d x 219.7h                                               |
|------------------|-------------------------------------------------------------------|
| Colour:          | Chrome (C), Brushed Gold (G),<br>Brushed Nickel (N) and Black (B) |
| Code:            | RAKAMA3016X                                                       |
| Working Pressure | Minimum Operating Pressure 0.5 Bar                                |
| Warranty         | 15 Years                                                          |
| Weight:          | 1.654 KG                                                          |

Dimensions: All Dimensions in mm tolerance  $\pm$  5% for below 200mm and  $\pm$  3% for above 200mm. Note: Due to a continuing development programme to improve design and performance the manufacturer reserves all rights to vary specifications without prior information.