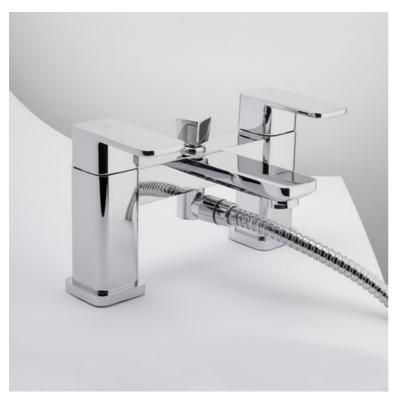

## **Resort Bath Shower Mixer**

## **Resort Bath Shower Mixer Faucets**

N/A

RAK710922 Resort Bath Shower Mixer

Dimensions: All dimensions in mm tolerance ±5% for below 200mm and ±3% for above 200mm. Note: Due to a continuing development programme to improve design and performance, the manufacturer reserves all rights to vary specifications without prior information. Please note accessories are for photographic use only.