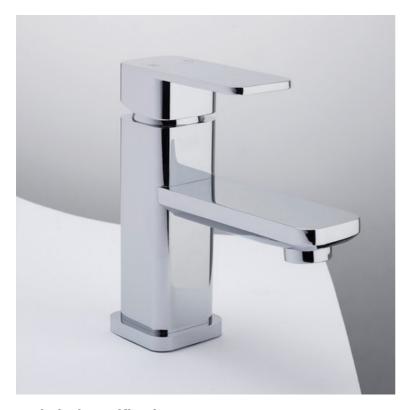

## **Resort Mono Basin Tap Resort Mono Basin Tap Faucets**

N/A

| Code      | Name                  |
|-----------|-----------------------|
| RAK710111 | Resort Mono Basin Tap |

Dimensions: All dimensions in mm tolerance  $\pm 5\%$  for below 200mm and  $\pm 3\%$  for above 200mm. Note: Due to a continuing development programme to improve design and performance, the manufacturer reserves all rights to vary specifications without prior information.