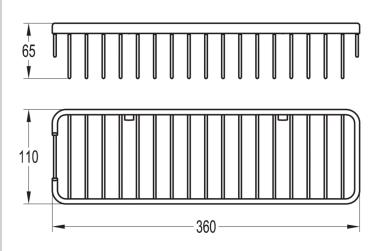

## SOLID BRASS SINGLE RACK (360MM)

Category: Range: Weight: Accessories Flova 11.5kg

Guarantee: Sub Category: 10 year Racks

Dimensions are in millimetres except thread sizes which are BSP imperial.