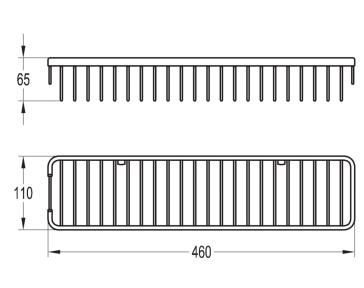

## SOLID BRASS SINGLE RACK (460MM)

Category: Range: Weight: Accessories Flova 14kg

Guarantee: Sub Category: 10 year Racks

Dimensions are in millimetres except thread sizes which are BSP imperial.