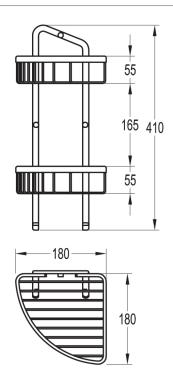

## SOLID BRASS DOUBLE RACK

Category: Range: Weight: Accessories Flova 12kg

Guarantee: Sub Category: 10 year Racks

Dimensions are in millimetres except thread sizes which are BSP imperial.