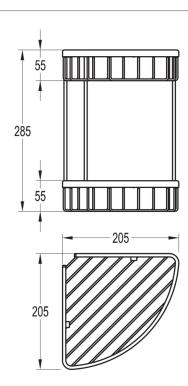

## SOLID BRASS DOUBLE CORNER RACK

Category: Range:

Weight:

Accessories Flova 16.5kg

Guarantee: Sub Category: 10 year Racks

Dimensions are in millimetres except thread sizes which are BSP imperial.