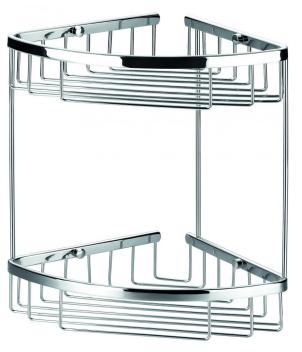

## SOLID BRASS DOUBLE CORNER RACK

Category: Range:

Weight:

Accessories Flova 16.5kg

Guarantee: Sub Category: 10 year Racks

Dimensions are in millimetres except thread sizes which are BSP imperial.