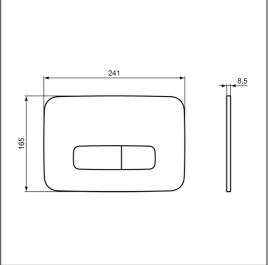

al Standard chrome

## **OPTIONS**

| R0140 | ProSys 820mm height, mechanical wall hung WC frame,<br>150 depth, front or top actuation |
|-------|------------------------------------------------------------------------------------------|
| R0153 | ProSys 1150mm height, mechanical wall hung WC frame, 120 depth, front actuation          |
| R0101 | ProSys freestanding half frame for wall hung WC pans (no cistern)                        |
| R0142 | ProSys 150 depth wc cistern, mechanical front or top actuation                           |
| R0317 | ProSys 120 depth WC cistern, mechanical, front actuation                                 |

## **ILLUSTRATED PRODUCT DETAILS**



#### **FINISH OPTIONS**



#### **Special Notes**

For use with ProSys mechanical actuation WC frames and cisterns.