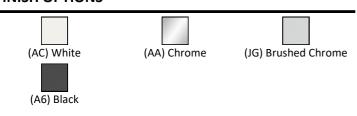

mechanical dual flushplate

## **ILLUSTRATED**

R0123 Oleas M3 mechanical dual flushplate Ideal Standard chrome

## **OPTIONS**

| R0140 | ProSys 820mm height, mechanical wall hung WC frame,<br>150 depth, front or top actuation |
|-------|------------------------------------------------------------------------------------------|
| R0153 | ProSys 1150mm height, mechanical wall hung WC frame, 120 depth, front actuation          |
| R0101 | ProSys freestanding half frame for wall hung WC pans (no cistern)                        |
| R0142 | ProSys 150 depth wc cistern, mechanical front or top actuation                           |
| R0317 | ProSys 120 depth WC cistern, mechanical, front actuation                                 |

## **ILLUSTRATED PRODUCT DETAILS**



#### **FINISH OPTIONS**



#### **Special Notes**

For use with ProSys mechanical actuation WC frames and cisterns.