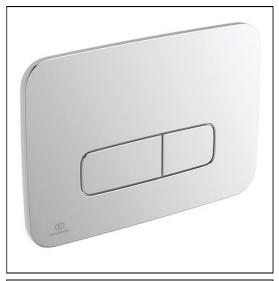

## **ILLUSTRATED**

R0123 Oleas M3 mechanical dual flushplate Ideal Standard chrome