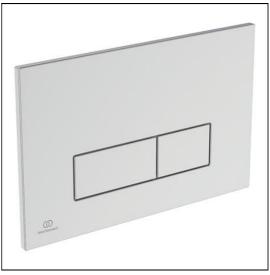

## **ILLUSTRATED**

R0121 Oleas M2 mechanical dual flushplate Ideal Standard -

chrome