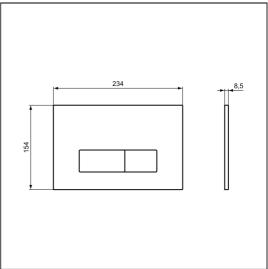

Standard -

chrome

### **OPTIONS**

| R0140 | ProSys 820mm height, mechanical wall hung WC frame,<br>150 depth, front or top actuation |
|-------|------------------------------------------------------------------------------------------|
| R0153 | ProSys 1150mm height, mechanical wall hung WC frame, 120 depth, front actuation          |
| R0101 | ProSys freestanding half frame for wall hung WC pans (no cistern)                        |
| R0142 | ProSys 150 depth wc cistern, mechanical front or top actuation                           |
| R0317 | ProSys 120 depth WC cistern, mechanical, front actuation                                 |

# **ILLUSTRATED PRODUCT DETAILS**



#### **FINISH OPTIONS**



### **Special Notes**

For use with ProSys mechanical actuation WC frames and cisterns.







### **FEATURES**