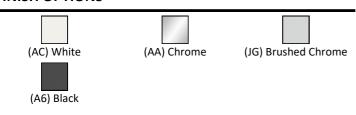

chanical dual flushplate

## **ILLUSTRATED**

R0121 Oleas M2 mechanical dual flushplate Ideal Standard -

chrome

### **OPTIONS**

| R0140 | ProSys 820mm height, mechanical wall hung WC frame,<br>150 depth, front or top actuation |
|-------|------------------------------------------------------------------------------------------|
| R0153 | ProSys 1150mm height, mechanical wall hung WC frame, 120 depth, front actuation          |
| R0101 | ProSys freestanding half frame for wall hung WC pans (no cistern)                        |
| R0142 | ProSys 150 depth wc cistern, mechanical front or top actuation                           |
| R0317 | ProSys 120 depth WC cistern, mechanical, front actuation                                 |

# **ILLUSTRATED PRODUCT DETAILS**



#### **FINISH OPTIONS**



### **Special Notes**

For use with ProSys mechanical actuation WC frames and cisterns.







### **FEATURES**