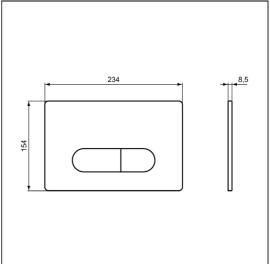

--------------------------------------------------------|
| R0313 | ProSys 1150mm height, pneumatic wall hung WC frame, 120 depth, front actuation                       |
| R0315 | ProSys 1150mm height, 3 adjustable heights, pneumatic wall hung WC frame, 120 depth, front actuation |
| R0316 | ProSys 150 depth WC cistern, pneumatic front or top actuation                                        |
| R0318 | ProSys 120 depth WC cistern, pneumatic, front actuation                                              |

## **ILLUSTRATED PRODUCT DETAILS**



#### **FINISH OPTIONS**



### **Special Notes**

For use with ProSys pneumatic actuation WC frames and cisterns. Please refer to the flushplate instructions to clarify wall thickness requirements before fitting the corresponding frame or cistern.







### **FEATURES**