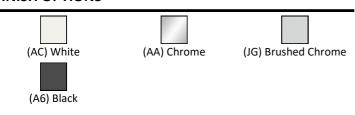

dual flushplate Ideal Standard -

chrome

## **OPTIONS**

| R0312 | ProSys 820mm height, pneumatic wall hung wc frame 150 depth, front or top actuation                  |
|-------|------------------------------------------------------------------------------------------------------|
| R0313 | ProSys 1150mm height, pneumatic wall hung WC frame, 120 depth, front actuation                       |
| R0315 | ProSys 1150mm height, 3 adjustable heights, pneumatic wall hung WC frame, 120 depth, front actuation |
| R0316 | ProSys 150 depth WC cistern, pneumatic front or top actuation                                        |
| R0318 | ProSys 120 depth WC cistern, pneumatic, front actuation                                              |

## **ILLUSTRATED PRODUCT DETAILS**



#### **FINISH OPTIONS**



### **Special Notes**

For use with ProSys pneumatic actuation WC frames and cisterns. Please refer to the flushplate instructions to clarify wall thickness requirements before fitting the corresponding frame or cistern.







### **FEATURES**