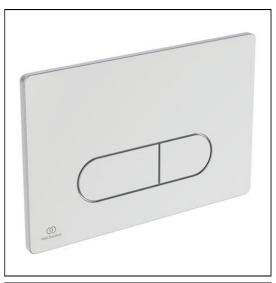

# **ILLUSTRATED**

R0115 Oleas M1 mechanical dual flushplate Ideal Standard -

chrome

## **ILLUSTRATED PRODUCT DETAILS**