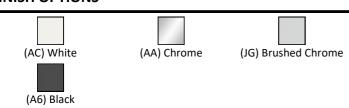

echanical dual flushplate

# **ILLUSTRATED**

R0115 Oleas M1 mechanical dual flushplate Ideal Standard -

chrome

## **OPTIONS**

| R0140 | ProSys 820mm height, mechanical wall hung WC frame,<br>150 depth, front or top actuation |
|-------|------------------------------------------------------------------------------------------|
| R0153 | ProSys 1150mm height, mechanical wall hung WC frame, 120 depth, front actuation          |
| R0101 | ProSys freestanding half frame for wall hung WC pans (no cistern)                        |
| R0142 | ProSys 150 depth wc cistern, mechanical front or top actuation                           |
| R0317 | ProSys 120 depth WC cistern, mechanical, front actuation                                 |

## **ILLUSTRATED PRODUCT DETAILS**



#### **FINISH OPTIONS**



#### **Special Notes**

For use with ProSys mechanical actuation WC frames and cisterns.







## **FEATURES**