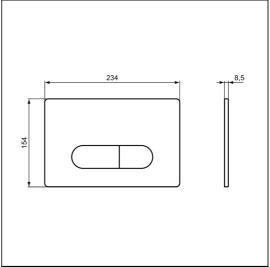

Standard -

chrome

## **OPTIONS**

| R0140 | ProSys 820mm height, mechanical wall hung WC frame,<br>150 depth, front or top actuation |
|-------|------------------------------------------------------------------------------------------|
| R0153 | ProSys 1150mm height, mechanical wall hung WC frame, 120 depth, front actuation          |
| R0101 | ProSys freestanding half frame for wall hung WC pans (no cistern)                        |
| R0142 | ProSys 150 depth wc cistern, mechanical front or top actuation                           |
| R0317 | ProSys 120 depth WC cistern, mechanical, front actuation                                 |

## **ILLUSTRATED PRODUCT DETAILS**



#### **FINISH OPTIONS**



#### **Special Notes**

For use with ProSys mechanical actuation WC frames and cisterns.







## **FEATURES**