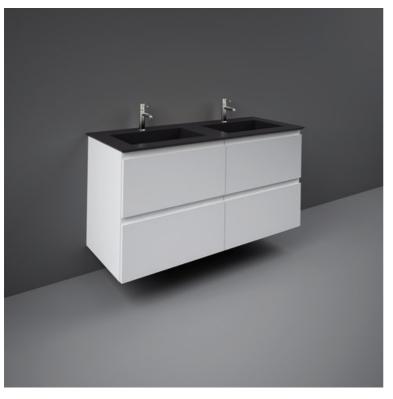

## RAK-PRECIOUS - PREOC12347105A - UNI DARK BLACK

RAK

Wash basin | Drop In

165 + 150

## **Technical specifications**

| Dimensions:     | 1230 x 470 mm        |
|-----------------|----------------------|
| Color:          | Uni Dark Black - 105 |
| Shape of basin: | Rectangle            |
| Suites:         | RAK-PRECIOUS         |
|                 |                      |