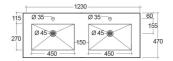

## **Technical specifications**

| Dimensions:     | 1230 x 470 mm        |
|-----------------|----------------------|
| Color:          | Uni Dark Black - 105 |
| Shape of basin: | Rectangle            |
| Suites:         | RAK-PRECIOUS         |
|                 |                      |

Dimensions: All dimensions in mm tolerance  $\pm 5\%$  for below 200mm and  $\pm 3\%$  for above 200mm. Note: Due to a continuing development programme to improve design and performance, the manufacturer reserves all rights to vary specifications without prior information. Please note accessories are for photographic use only.