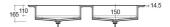

## RAK-PRECIOUS - PREOC12347105A - UNI DARK BLACK

RAK

Wash basin | Drop In

165 + 150

## **Technical specifications**

| Dimensions:     | 1230 x 470 mm        |
|-----------------|----------------------|
| Color:          | Uni Dark Black - 105 |
| Shape of basin: | Rectangle            |
| Suites:         | RAK-PRECIOUS         |
|                 |                      |