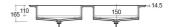

## RAK-PRECIOUS - PREOC12347104A -BEHIND GREY

Wash basin | Drop In

|     | 1230                              |         |  |
|-----|-----------------------------------|---------|--|
| 115 | Ø 35—⊕ Ø 35—⊕                     | 60      |  |
| 270 | Ø 45<br>-150 - 0 45<br>-450 - 450 | 155<br> |  |

## **Technical specifications**

| Dimensions:     | 1230 x 470 mm     |
|-----------------|-------------------|
| Color:          | Behind Grey - 104 |
| Shape of basin: | Rectangle         |
| Suites:         | RAK-PRECIOUS      |