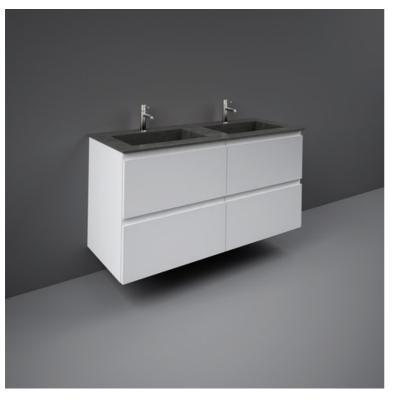

## **Technical specifications**

| Dimensions:     | 1230 x 470 mm     |
|-----------------|-------------------|
| Color:          | Behind Grey - 104 |
| Shape of basin: | Rectangle         |
| Suites:         | RAK-PRECIOUS      |

| Code           | Name                                                      |
|----------------|-----------------------------------------------------------|
| PRE0000000201A | Drain for RAK-Precious Counter and<br>Drop in Wash Basins |
| PRE000000200A  | L-Brackets for RAK-Precious                               |
| PREOC12347104A | WASH BASIN DROP IN 63CM X 2 BEHIND<br>GREY                |