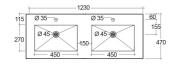

## **Technical specifications**

| Dimensions:     | 1030 x 470 mm          |
|-----------------|------------------------|
| Color:          | Travertino Ivory - 102 |
| Shape of basin: | Rectangle              |
| Suites:         | RAK-PRECIOUS           |

Dimensions: All dimensions in mm tolerance ±5% for below 200mm and ±3% for above 200mm.

Note: Due to a continuing development programme to improve design and performance, the manufacturer reserves all rights to vary specifications without prior information.