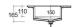

## **Technical specifications**

| Dimensions:     | 1030 x 470 mm          |
|-----------------|------------------------|
| Color:          | Travertino Ivory - 102 |
| Shape of basin: | Rectangle              |
| Suites:         | RAK-PRECIOUS           |

Dimensions: All dimensions in mm tolerance ±5% for below 200mm and ±3% for above 200mm.

Note: Due to a continuing development programme to improve design and performance, the manufacturer reserves all rights to vary specifications without prior information.