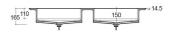

## **Technical specifications**

| Dimensions:     | 1030 x 470 mm          |
|-----------------|------------------------|
| Color:          | Travertino Ivory - 102 |
| Shape of basin: | Rectangle              |
| Suites:         | RAK-PRECIOUS           |

Dimensions: All dimensions in mm tolerance ±5% for below 200mm and ±3% for above 200mm.

Note: Due to a continuing development programme to improve design and performance, the manufacturer reserves all rights to vary specifications without prior information.