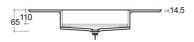

| 165 110 | 150 |
|---------|-----|
| 100 +   |     |

| Code           | Name                                                      |
|----------------|-----------------------------------------------------------|
| PRE0000000201A | Drain for RAK-Precious Counter and<br>Drop in Wash Basins |
| PRE0000000200A | L-Brackets for RAK-Precious                               |
| PREOC10347104A | WASH BASIN DROP IN 103CM BEHIND<br>GREY                   |