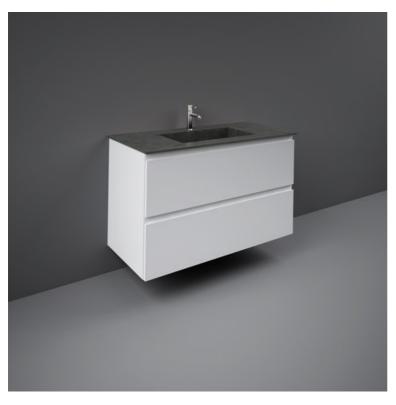

## RAK-PRECIOUS - PREOC10347104A - BEHIND GREY

## Wash basin | Drop In

## **Technical specifications**

| Dimensions:     | 1030 x 470 mm     |
|-----------------|-------------------|
| Color:          | Behind Grey - 104 |
| Shape of basin: | Rectangle         |
| Suites:         | RAK-PRECIOUS      |