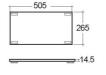

| 165 110 | 150 |
|---------|-----|
| 100 +   |     |

| Code           | Name                                                      |
|----------------|-----------------------------------------------------------|
| PRE0000000201A | Drain for RAK-Precious Counter and<br>Drop in Wash Basins |
| PRE0000000200A | L-Brackets for RAK-Precious                               |
| PREOC10347104A | WASH BASIN DROP IN 103CM BEHIND<br>GREY                   |