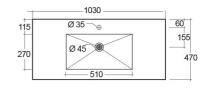

## **Technical specifications**

| Dimensions:     | 1030 x 470 mm     |
|-----------------|-------------------|
| Color:          | Behind Grey - 104 |
| Shape of basin: | Rectangle         |
| Suites:         | RAK-PRECIOUS      |