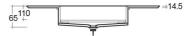

## Wash basin | Drop In

505

| 165 <sup>110</sup> | 150 |
|--------------------|-----|
|                    | T   |

Dimensions: All dimensions in mm tolerance  $\pm 5\%$  for below 200mm and  $\pm 3\%$  for above 200mm. Note: Due to a continuing development programme to improve design and performance, the manufacturer reserves all rights to vary specifications without prior information. Please note accessories are for photographic use only.