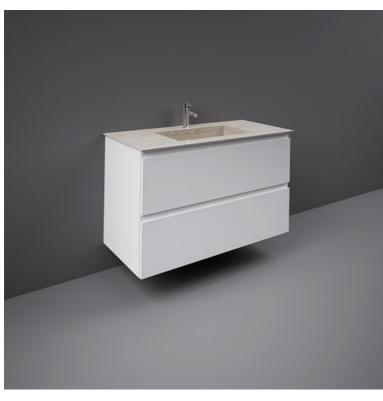

## **Technical specifications**

| Dimensions:     | 1030 x 470 mm          |
|-----------------|------------------------|
| Color:          | Travertino Ivory - 102 |
| Shape of basin: | Rectangle              |
| Suites:         | RAK-PRECIOUS           |
|                 |                        |

| Code           | Name                                                      |
|----------------|-----------------------------------------------------------|
| PRE0000000201A | Drain for RAK-Precious Counter and<br>Drop in Wash Basins |
| PRE0000000200A | L-Brackets for RAK-Precious                               |
| PREOC10347102A | WASH BASIN DROP IN 103CM IVORY                            |