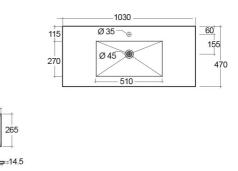

## **Technical specifications**

| Dimensions:     | 1030 x 470 mm          |
|-----------------|------------------------|
| Color:          | Travertino Ivory - 102 |
| Shape of basin: | Rectangle              |
| Suites:         | RAK-PRECIOUS           |
|                 |                        |

Dimensions: All dimensions in mm tolerance  $\pm 5\%$  for below 200mm and  $\pm 3\%$  for above 200mm. Note: Due to a continuing development programme to improve design and performance, the manufacturer reserves all rights to vary specifications without prior information. Please note accessories are for photographic use only.