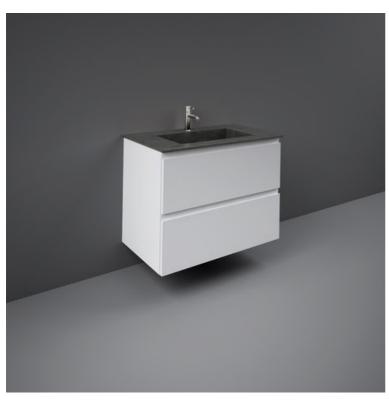

## RAK-PRECIOUS - PREOC08347104A -BEHIND GREY

Wash basin | Drop In

## **Technical specifications**

| Dimensions:     | 830 x 470 mm      |
|-----------------|-------------------|
| Color:          | Behind Grey - 104 |
| Shape of basin: | Rectangle         |
| Suites:         | RAK-PRECIOUS      |
|                 |                   |