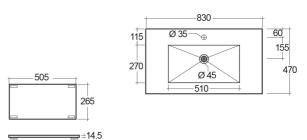

## **Technical specifications**

| Dimensions:     | 830 x 470 mm      |
|-----------------|-------------------|
| Color:          | Behind Grey - 104 |
| Shape of basin: | Rectangle         |
| Suites:         | RAK-PRECIOUS      |
|                 |                   |

Dimensions: All dimensions in mm tolerance  $\pm 5\%$  for below 200mm and  $\pm 3\%$  for above 200mm. Note: Due to a continuing development programme to improve design and performance, the manufacturer reserves all rights to vary specifications without prior information. Please note accessories are for photographic use only.