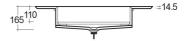

## **Technical specifications**

| Dimensions:     | 830 x 470 mm                                              |
|-----------------|-----------------------------------------------------------|
| Color:          | Surface XL Cool Grey - 103                                |
| Shape of basin: | Rectangle                                                 |
| Suites:         | RAK-PRECIOUS                                              |
| Code            | Name                                                      |
| PRE0000000201A  | Drain for RAK-Precious Counter and<br>Drop in Wash Basins |
|                 | L Prackate for DAK Procious                               |

PRE000000200A L-Brackets for RAK-Precious

PREOC08347103A WASH BASIN DROP IN 83CM COOL GREY

Dimensions: All dimensions in mm tolerance  $\pm 5\%$  for below 200mm and  $\pm 3\%$  for above 200mm. Note: Due to a continuing development programme to improve design and performance, the manufacturer reserves all rights to vary specifications without prior information. Please note accessories are for photographic use only.