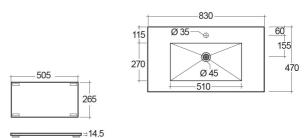

## **Technical specifications**

| Dimensions:     | 830 x 470 mm                                              |
|-----------------|-----------------------------------------------------------|
| Color:          | Surface XL Cool Grey - 103                                |
| Shape of basin: | Rectangle                                                 |
| Suites:         | RAK-PRECIOUS                                              |
| Code            | Name                                                      |
| PRE0000000201A  | Drain for RAK-Precious Counter and<br>Drop in Wash Basins |
|                 | L Prackate for DAK Procious                               |

PRE000000200A L-Brackets for RAK-Precious

PREOC08347103A WASH BASIN DROP IN 83CM COOL GREY

Dimensions: All dimensions in mm tolerance  $\pm 5\%$  for below 200mm and  $\pm 3\%$  for above 200mm. Note: Due to a continuing development programme to improve design and performance, the manufacturer reserves all rights to vary specifications without prior information. Please note accessories are for photographic use only.