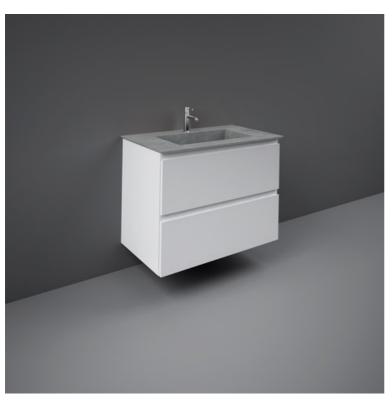

## RAK-PRECIOUS - PREOC08347103A -SURFACE XL COOL GREY

## Wash basin | Drop In







## 

## **Technical specifications**

| Dimensions:     | 830 x 470 mm                                              |
|-----------------|-----------------------------------------------------------|
| Color:          | Surface XL Cool Grey - 103                                |
| Shape of basin: | Rectangle                                                 |
| Suites:         | RAK-PRECIOUS                                              |
| Code            | Name                                                      |
| PRE0000000201A  | Drain for RAK-Precious Counter and<br>Drop in Wash Basins |
|                 | L Prackate for DAK Procious                               |

PRE000000200A L-Brackets for RAK-Precious

PREOC08347103A WASH BASIN DROP IN 83CM COOL GREY

Dimensions: All dimens