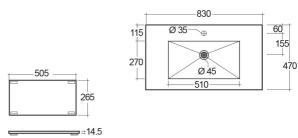

## **Technical specifications**

| Dimensions:     | 830 x 470 mm  |
|-----------------|---------------|
| Color:          | Carrara - 100 |
| Shape of basin: | Rectangle     |
| Suites:         | RAK-PRECIOUS  |
|                 |               |

Dimensions: All dimensions in mm tolerance  $\pm 5\%$  for below 200mm and  $\pm 3\%$  for above 200mm. Note: Due to a continuing development programme to improve design and performance, the manufacturer reserves all rights to vary specifications without prior information. Please note accessories are for photographic use only.