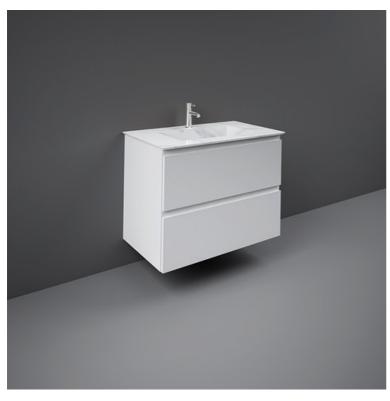

## RAK-PRECIOUS - PREOC08347100A -CARRARA

RAK - Ceramics ©

Wash basin | Drop In

| 165 + | 150 |
|-------|-----|
|       |     |

## **Technical specifications**

| Dimensions:     | 830 x 470 mm  |
|-----------------|---------------|
| Color:          | Carrara - 100 |
| Shape of basin: | Rectangle     |
| Suites:         | RAK-PRECIOUS  |
|                 |               |