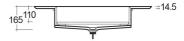

## RAK-PRECIOUS - PREOC08347100A -CARRARA

RAK - Ceramics ©

Wash basin | Drop In

| 165 + | 150 |
|-------|-----|
|       |     |

Dimensions: All dimensions in mm tolerance  $\pm 5\%$  for below 200mm and  $\pm 3\%$  for above 200mm. Note: Due to a continuing development programme to improve design and performance, the manufacturer reserves all rights to vary specifications without prior information. Please note accessories are for photographic use only.