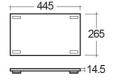

## **Technical specifications**

| Dimensions:     | 630 x 470 mm         |
|-----------------|----------------------|
| Color:          | Uni Dark Black - 105 |
| Shape of basin: | Rectangle            |
| Suites:         | RAK-PRECIOUS         |

Dimensions: All dimensions in mm tolerance  $\pm 5\%$  for below 200mm and  $\pm 3\%$  for above 200mm. Note: Due to a continuing development programme to improve design and performance, the manufacturer reserves all rights to vary specifications without prior information.