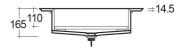

## **Technical specifications**

| Dimensions:     | 630 x 470 mm         |
|-----------------|----------------------|
| Color:          | Uni Dark Black - 105 |
| Shape of basin: | Rectangle            |
| Suites:         | RAK-PRECIOUS         |

Dimensions: All dimensions in mm tolerance  $\pm 5\%$  for below 200mm and  $\pm 3\%$  for above 200mm. Note: Due to a continuing development programme to improve design and performance, the manufacturer reserves all rights to vary specifications without prior information.