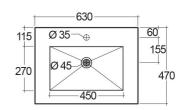

## **Technical specifications**

| Dimensions:     | 630 x 470 mm         |
|-----------------|----------------------|
| Color:          | Uni Dark Black - 105 |
| Shape of basin: | Rectangle            |
| Suites:         | RAK-PRECIOUS         |

Dimensions: All dimensions in mm tolerance  $\pm 5\%$  for below 200mm and  $\pm 3\%$  for above 200mm. Note: Due to a continuing development programme to improve design and performance, the manufacturer reserves all rights to vary specifications without prior information.