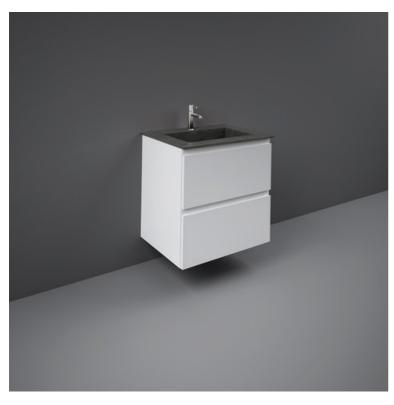

## RAK-PRECIOUS - PREOCO6347104A - BEHIND GREY

## Wash basin | Drop In

## **Technical specifications**

| Dimensions:     | 630 x 470 mm      |
|-----------------|-------------------|
| Color:          | Behind Grey - 104 |
| Shape of basin: | Rectangle         |
| Suites:         | RAK-PRECIOUS      |