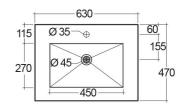

## **Technical specifications**

| Dimensions:     | 630 x 470 mm      |
|-----------------|-------------------|
| Color:          | Behind Grey - 104 |
| Shape of basin: | Rectangle         |
| Suites:         | RAK-PRECIOUS      |

Dimensions: All dimensions in mm tolerance  $\pm 5\%$  for below 200mm and  $\pm 3\%$  for above 200mm. Note: Due to a continuing development programme to improve design and performance, the manufacturer reserves all rights to vary specifications without prior information.