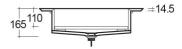

## **Technical specifications**

| Dimensions:     | 630 x 470 mm      |
|-----------------|-------------------|
| Color:          | Behind Grey - 104 |
| Shape of basin: | Rectangle         |
| Suites:         | RAK-PRECIOUS      |

Dimensions: All dimensions in mm tolerance  $\pm 5\%$  for below 200mm and  $\pm 3\%$  for above 200mm. Note: Due to a continuing development programme to improve design and performance, the manufacturer reserves all rights to vary specifications without prior information.