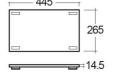

## **Technical specifications**

| Dimensions:     | 630 x 470 mm      |
|-----------------|-------------------|
| Color:          | Behind Grey - 104 |
| Shape of basin: | Rectangle         |
| Suites:         | RAK-PRECIOUS      |

Dimensions: All dimensions in mm tolerance  $\pm 5\%$  for below 200mm and  $\pm 3\%$  for above 200mm. Note: Due to a continuing development programme to improve design and performance, the manufacturer reserves all rights to vary specifications without prior information.