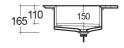

## **Technical specifications**

| Dimensions:     | 630 x 470 mm      |
|-----------------|-------------------|
| Color:          | Behind Grey - 104 |
| Shape of basin: | Rectangle         |
| Suites:         | RAK-PRECIOUS      |

Dimensions: All dimensions in mm tolerance  $\pm 5\%$  for below 200mm and  $\pm 3\%$  for above 200mm. Note: Due to a continuing development programme to improve design and performance, the manufacturer reserves all rights to vary specifications without prior information.