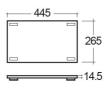

## **Technical specifications**

| Dimensions:     | 630 x 470 mm           |
|-----------------|------------------------|
| Color:          | Travertino Ivory - 102 |
| Shape of basin: | Rectangle              |
| Suites:         | RAK-PRECIOUS           |
| Co da           | Nama                   |

Dimensions: All dimensions in mm tolerance  $\pm 5\%$  for below 200mm and  $\pm 3\%$  for above 200mm. Note: Due to a continuing development programme to improve design and performance, the manufacturer reserves all rights to vary specifications without prior information. Please note accessories are for photographic use only.