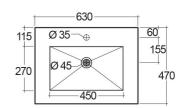

## **Technical specifications**

| Dimensions:     | 630 x 470 mm           |
|-----------------|------------------------|
| Color:          | Travertino Ivory - 102 |
| Shape of basin: | Rectangle              |
| Suites:         | RAK-PRECIOUS           |
| Co da           | Nama                   |

Dimensions: All dimensions in mm tolerance  $\pm 5\%$  for below 200mm and  $\pm 3\%$  for above 200mm. Note: Due to a continuing development programme to improve design and performance, the manufacturer reserves all rights to vary specifications without prior information. Please note accessories are for photographic use only.