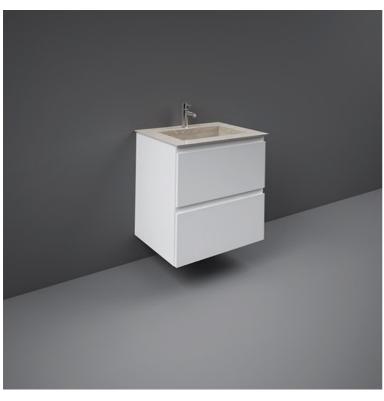

## **RAK-PRECIOUS - PREOC06347102A - TRAVERTINO IVORY**

Wash basin | Drop In

## **Technical specifications**

| Dimensions:     | 630 x 470 mm           |
|-----------------|------------------------|
| Color:          | Travertino Ivory - 102 |
| Shape of basin: | Rectangle              |
| Suites:         | RAK-PRECIOUS           |
| Co da           | Nama                   |