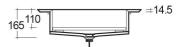

## **Technical specifications**

| Dimensions:     | 630 x 470 mm           |
|-----------------|------------------------|
| Color:          | Travertino Ivory - 102 |
| Shape of basin: | Rectangle              |
| Suites:         | RAK-PRECIOUS           |
| Co da           | Nama                   |

Dimensions: All dimensions in mm tolerance  $\pm 5\%$  for below 200mm and  $\pm 3\%$  for above 200mm. Note: Due to a continuing development programme to improve design and performance, the manufacturer reserves all rights to vary specifications without prior information. Please note accessories are for photographic use only.