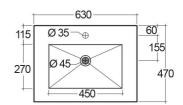

## **Technical specifications**

| Dimensions:                | 630 x 470 mm                  |
|----------------------------|-------------------------------|
| Color:                     | Carrara - 100                 |
|                            |                               |
| Shape of basin:            | Rectangle                     |
| Shape of basin:<br>Suites: | Rectangle <u>RAK-PRECIOUS</u> |

Dimensions: All dimensions in mm tolerance  $\pm 5\%$  for below 200mm and  $\pm 3\%$  for above 200mm. Note: Due to a continuing development programme to improve design and performance, the manufacturer reserves all rights to vary specifications without prior information. Please note accessories are for photographic use only.