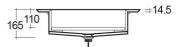

## **Technical specifications**

| Dimensions:                | 630 x 470 mm                  |
|----------------------------|-------------------------------|
| Color:                     | Carrara - 100                 |
|                            |                               |
| Shape of basin:            | Rectangle                     |
| Shape of basin:<br>Suites: | Rectangle <u>RAK-PRECIOUS</u> |

Dimensions: All dimensions in mm tolerance  $\pm 5\%$  for below 200mm and  $\pm 3\%$  for above 200mm. Note: Due to a continuing development programme to improve design and performance, the manufacturer reserves all rights to vary specifications without prior information. Please note accessories are for photographic use only.