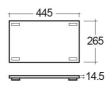

## **Technical specifications**

| Dimensions:                | 630 x 470 mm                  |
|----------------------------|-------------------------------|
| Color:                     | Carrara - 100                 |
|                            |                               |
| Shape of basin:            | Rectangle                     |
| Shape of basin:<br>Suites: | Rectangle <u>RAK-PRECIOUS</u> |

Dimensions: All dimensions in mm tolerance  $\pm 5\%$  for below 200mm and  $\pm 3\%$  for above 200mm. Note: Due to a continuing development programme to improve design and performance, the manufacturer reserves all rights to vary specifications without prior information. Please note accessories are for photographic use only.