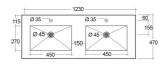

## **Technical specifications**

| Dimensions:     | 1230 x 470 mm        |
|-----------------|----------------------|
| Color:          | Uni Dark Black - 105 |
| Shape of basin: | Rectangle            |
| Suites:         | RAK-PRECIOUS         |

Dimensions: All dimensions in mm tolerance  $\pm 5\%$  for below 200mm and  $\pm 3\%$  for above 200mm. Note: Due to a continuing development programme to improve design and performance, the manufacturer reserves all rights to vary specifications without prior information.