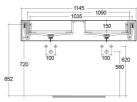

## **Technical specifications**

| Dimensions:     | 1230 x 470 mm        |
|-----------------|----------------------|
| Color:          | Uni Dark Black - 105 |
| Shape of basin: | Rectangle            |
| Suites:         | RAK-PRECIOUS         |

Dimensions: All dimensions in mm tolerance  $\pm 5\%$  for below 200mm and  $\pm 3\%$  for above 200mm. Note: Due to a continuing development programme to improve design and performance, the manufacturer reserves all rights to vary specifications without prior information.