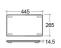

## **Technical specifications**

| Dimensions:     | 1230 x 470 mm        |
|-----------------|----------------------|
| Color:          | Uni Dark Black - 105 |
| Shape of basin: | Rectangle            |
| Suites:         | RAK-PRECIOUS         |

Dimensions: All dimensions in mm tolerance  $\pm 5\%$  for below 200mm and  $\pm 3\%$  for above 200mm. Note: Due to a continuing development programme to improve design and performance, the manufacturer reserves all rights to vary specifications without prior information.