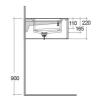

## **Technical specifications**

| Dimensions:     | 1230 x 470 mm        |
|-----------------|----------------------|
| Color:          | Uni Dark Black - 105 |
| Shape of basin: | Rectangle            |
| Suites:         | RAK-PRECIOUS         |

Dimensions: All dimensions in mm tolerance  $\pm 5\%$  for below 200mm and  $\pm 3\%$  for above 200mm. Note: Due to a continuing development programme to improve design and performance, the manufacturer reserves all rights to vary specifications without prior information.