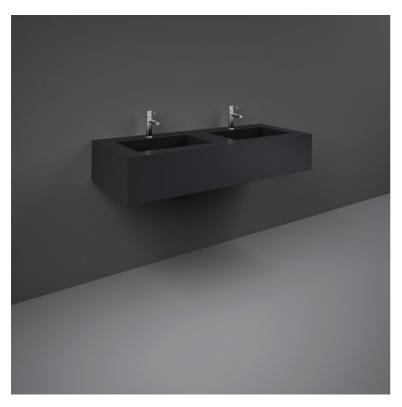

## RAK-PRECIOUS - PRECT12347105A - UNI DARK BLACK

## Wash basin | Wall Hung

## **Technical specifications**

| Dimensions:     | 1230 x 470 mm        |
|-----------------|----------------------|
| Color:          | Uni Dark Black - 105 |
| Shape of basin: | Rectangle            |
| Suites:         | RAK-PRECIOUS         |