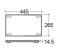

## **Technical specifications**

| Dimensions:     | 1230 x 470 mm     |
|-----------------|-------------------|
| Color:          | Behind Grey - 104 |
| Shape of basin: | Rectangle         |
| Suites:         | RAK-PRECIOUS      |

Dimensions: All dimensions in mm tolerance  $\pm 5\%$  for below 200mm and  $\pm 3\%$  for above 200mm. Note: Due to a continuing development programme to improve design and performance, the manufacturer reserves all rights to vary specifications without prior information.