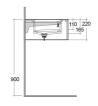

## **Technical specifications**

| Dimensions:     | 1230 x 470 mm     |
|-----------------|-------------------|
| Color:          | Behind Grey - 104 |
| Shape of basin: | Rectangle         |
| Suites:         | RAK-PRECIOUS      |

Dimensions: All dimensions in mm tolerance  $\pm 5\%$  for below 200mm and  $\pm 3\%$  for above 200mm. Note: Due to a continuing development programme to improve design and performance, the manufacturer reserves all rights to vary specifications without prior information.