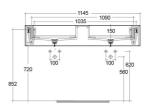

## **Technical specifications**

| Dimensions:     | 1230 x 470 mm     |
|-----------------|-------------------|
| Color:          | Behind Grey - 104 |
| Shape of basin: | Rectangle         |
| Suites:         | RAK-PRECIOUS      |

Dimensions: All dimensions in mm tolerance  $\pm 5\%$  for below 200mm and  $\pm 3\%$  for above 200mm. Note: Due to a continuing development programme to improve design and performance, the manufacturer reserves all rights to vary specifications without prior information.