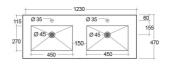

## **Technical specifications**

| Dimensions:     | 1230 x 470 mm     |
|-----------------|-------------------|
| Color:          | Behind Grey - 104 |
| Shape of basin: | Rectangle         |
| Suites:         | RAK-PRECIOUS      |

Dimensions: All dimensions in mm tolerance  $\pm 5\%$  for below 200mm and  $\pm 3\%$  for above 200mm. Note: Due to a continuing development programme to improve design and performance, the manufacturer reserves all rights to vary specifications without prior information.