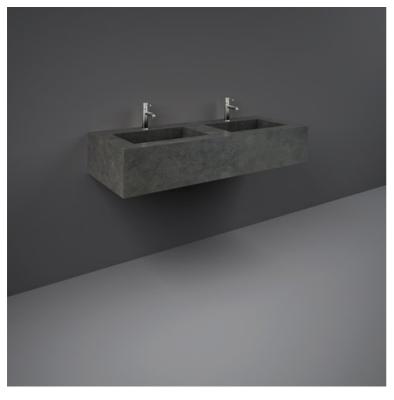

## **RAK-PRECIOUS - PRECT12347104A - BEHIND GREY**

## Wash basin | Wall Hung

## **Technical specifications**

| Dimensions:     | 1230 x 470 mm     |
|-----------------|-------------------|
| Color:          | Behind Grey - 104 |
| Shape of basin: | Rectangle         |
| Suites:         | RAK-PRECIOUS      |