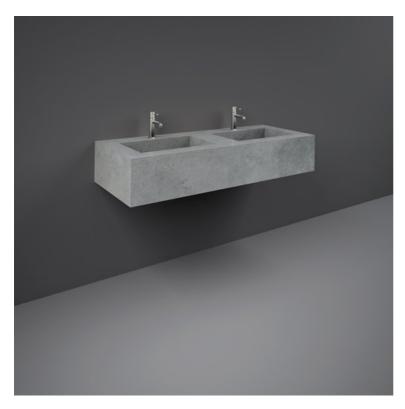

## RAK-PRECIOUS - PRECT12347103A - SURFACE XL COOL GREY

## Wash basin | Wall Hung

## **Technical specifications**

| Dimensions:     | 1230 x 470 mm              |
|-----------------|----------------------------|
| Color:          | Surface XL Cool Grey - 103 |
| Shape of basin: | Rectangle                  |
| Suites:         | RAK-PRECIOUS               |