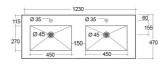

## **Technical specifications**

| Dimensions:     | 1230 x 470 mm              |
|-----------------|----------------------------|
| Color:          | Surface XL Cool Grey - 103 |
| Shape of basin: | Rectangle                  |
| Suites:         | RAK-PRECIOUS               |

Dimensions: All dimensions in mm tolerance  $\pm 5\%$  for below 200mm and  $\pm 3\%$  for above 200mm. Note: Due to a continuing development programme to improve design and performance, the manufacturer reserves all rights to vary specifications without prior information.