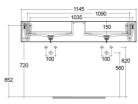

## **Technical specifications**

| Dimensions:     | 1230 x 470 mm              |
|-----------------|----------------------------|
| Color:          | Surface XL Cool Grey - 103 |
| Shape of basin: | Rectangle                  |
| Suites:         | RAK-PRECIOUS               |

Dimensions: All dimensions in mm tolerance  $\pm 5\%$  for below 200mm and  $\pm 3\%$  for above 200mm. Note: Due to a continuing development programme to improve design and performance, the manufacturer reserves all rights to vary specifications without prior information.