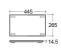

## **Technical specifications**

| Dimensions:     | 1230 x 470 mm              |
|-----------------|----------------------------|
| Color:          | Surface XL Cool Grey - 103 |
| Shape of basin: | Rectangle                  |
| Suites:         | RAK-PRECIOUS               |

Dimensions: All dimensions in mm tolerance  $\pm 5\%$  for below 200mm and  $\pm 3\%$  for above 200mm. Note: Due to a continuing development programme to improve design and performance, the manufacturer reserves all rights to vary specifications without prior information.