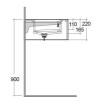

## **Technical specifications**

| Dimensions:     | 1230 x 470 mm              |
|-----------------|----------------------------|
| Color:          | Surface XL Cool Grey - 103 |
| Shape of basin: | Rectangle                  |
| Suites:         | RAK-PRECIOUS               |

Dimensions: All dimensions in mm tolerance  $\pm 5\%$  for below 200mm and  $\pm 3\%$  for above 200mm. Note: Due to a continuing development programme to improve design and performance, the manufacturer reserves all rights to vary specifications without prior information.