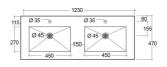

## **Technical specifications**

| Dimensions:     | 1230 x 470 mm          |
|-----------------|------------------------|
| Color:          | Travertino Ivory - 102 |
| Shape of basin: | Rectangle              |
| Suites:         | RAK-PRECIOUS           |

Dimensions: All dimensions in mm tolerance  $\pm 5\%$  for below 200mm and  $\pm 3\%$  for above 200mm. Note: Due to a continuing development programme to improve design and performance, the manufacturer reserves all rights to vary specifications without prior information.