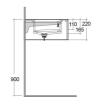

## **Technical specifications**

| Dimensions:     | 1230 x 470 mm          |
|-----------------|------------------------|
| Color:          | Travertino Ivory - 102 |
| Shape of basin: | Rectangle              |
| Suites:         | RAK-PRECIOUS           |

Dimensions: All dimensions in mm tolerance  $\pm 5\%$  for below 200mm and  $\pm 3\%$  for above 200mm. Note: Due to a continuing development programme to improve design and performance, the manufacturer reserves all rights to vary specifications without prior information.