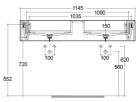

## **Technical specifications**

| Dimensions:     | 1230 x 470 mm          |
|-----------------|------------------------|
| Color:          | Travertino Ivory - 102 |
| Shape of basin: | Rectangle              |
| Suites:         | RAK-PRECIOUS           |

Dimensions: All dimensions in mm tolerance  $\pm 5\%$  for below 200mm and  $\pm 3\%$  for above 200mm. Note: Due to a continuing development programme to improve design and performance, the manufacturer reserves all rights to vary specifications without prior information.