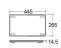

## **Technical specifications**

| Dimensions:     | 1230 x 470 mm          |
|-----------------|------------------------|
| Color:          | Travertino Ivory - 102 |
| Shape of basin: | Rectangle              |
| Suites:         | RAK-PRECIOUS           |

Dimensions: All dimensions in mm tolerance  $\pm 5\%$  for below 200mm and  $\pm 3\%$  for above 200mm. Note: Due to a continuing development programme to improve design and performance, the manufacturer reserves all rights to vary specifications without prior information.