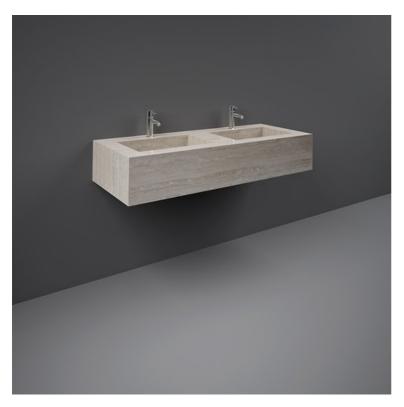

## **RAK-PRECIOUS - PRECT12347102A - TRAVERTINO IVORY**

## Wash basin | Wall Hung

## **Technical specifications**

| Dimensions:     | 1230 x 470 mm          |
|-----------------|------------------------|
| Color:          | Travertino Ivory - 102 |
| Shape of basin: | Rectangle              |
| Suites:         | RAK-PRECIOUS           |