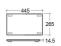

## **Technical specifications**

| Dimensions:     | 1230 x 470 mm |
|-----------------|---------------|
| Color:          | Carrara - 100 |
| Shape of basin: | Rectangle     |
| Suites:         | RAK-PRECIOUS  |

Dimensions: All dimensions in mm tolerance  $\pm 5\%$  for below 200mm and  $\pm 3\%$  for above 200mm. Note: Due to a continuing development programme to improve design and performance, the manufacturer reserves all rights to vary specifications without prior information.