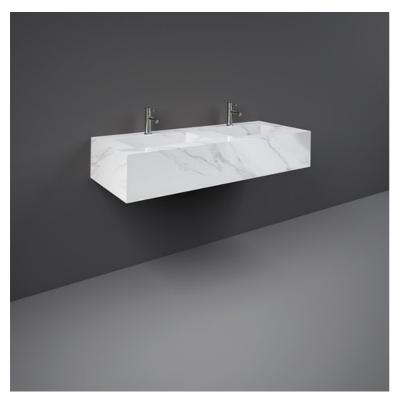

## RAK-PRECIOUS - PRECT12347100A - CARRARA

## Wash basin | Wall Hung

## **Technical specifications**

| Dimensions:     | 1230 x 470 mm |
|-----------------|---------------|
| Color:          | Carrara - 100 |
| Shape of basin: | Rectangle     |
| Suites:         | RAK-PRECIOUS  |