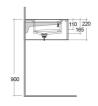

## **Technical specifications**

| Dimensions:     | 1230 x 470 mm |
|-----------------|---------------|
| Color:          | Carrara - 100 |
| Shape of basin: | Rectangle     |
| Suites:         | RAK-PRECIOUS  |

Dimensions: All dimensions in mm tolerance  $\pm 5\%$  for below 200mm and  $\pm 3\%$  for above 200mm. Note: Due to a continuing development programme to improve design and performance, the manufacturer reserves all rights to vary specifications without prior information.