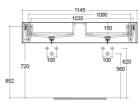

## **Technical specifications**

| Dimensions:     | 1230 x 470 mm |
|-----------------|---------------|
| Color:          | Carrara - 100 |
| Shape of basin: | Rectangle     |
| Suites:         | RAK-PRECIOUS  |

Dimensions: All dimensions in mm tolerance  $\pm 5\%$  for below 200mm and  $\pm 3\%$  for above 200mm. Note: Due to a continuing development programme to improve design and performance, the manufacturer reserves all rights to vary specifications without prior information.