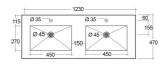

## **Technical specifications**

| Dimensions:     | 1230 x 470 mm |
|-----------------|---------------|
| Color:          | Carrara - 100 |
| Shape of basin: | Rectangle     |
| Suites:         | RAK-PRECIOUS  |

Dimensions: All dimensions in mm tolerance  $\pm 5\%$  for below 200mm and  $\pm 3\%$  for above 200mm. Note: Due to a continuing development programme to improve design and performance, the manufacturer reserves all rights to vary specifications without prior information.