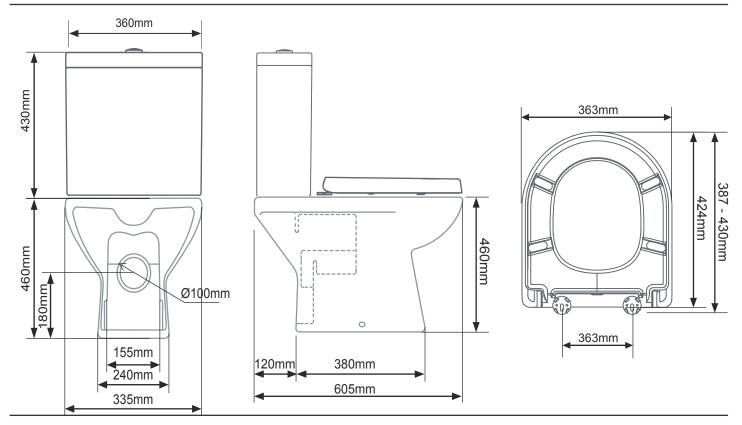

## Comfort Height Closed Coupled Pan

| No. | Description                          | Product Code | Fixings included | Gross Weight | Net Weight |
|-----|--------------------------------------|--------------|------------------|--------------|------------|
| 1   | Q60 Cistern inc. Flush Fitting & Lid | C900S        | Yes              | 15.2kg       |            |
| 2   | Ion Soft Close Toilet Seat           | TS150S       | Yes              | 2.4kg        |            |
| 3   | Micra Comfort Height WC Pan          | PC100S       | Yes              |              |            |