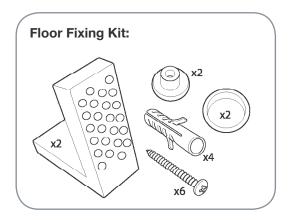

## Comfort Height Closed Coupled Pan

| No. | Description                          | Product Code | Fixings included | Gross Weight | Net Weight |
|-----|--------------------------------------|--------------|------------------|--------------|------------|
| 1   | Q60 Cistern inc. Flush Fitting & Lid | C900S        | Yes              | 15.2kg       |            |
| 2   | Ion Soft Close Toilet Seat           | TS150S       | Yes              | 2.4kg        |            |
| 3   | Micra Comfort Height WC Pan          | PC100S       | Yes              |              |            |