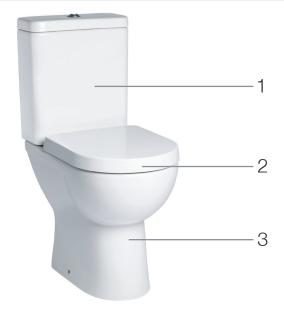

## Comfort Height Closed Coupled Pan

| No. | Description                          | Product Code | Fixings included | Gross Weight | Net Weight |
|-----|--------------------------------------|--------------|------------------|--------------|------------|
| 1   | Q60 Cistern inc. Flush Fitting & Lid | C900S        | Yes              | 15.2kg       |            |
| 2   | Ion Soft Close Toilet Seat           | TS150S       | Yes              | 2.4kg        |            |
| 3   | Micra Comfort Height WC Pan          | PC100S       | Yes              |              |            |