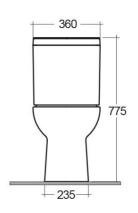

## Technical specifications

| Dimensions:              | 730 x 360 mm      |
|--------------------------|-------------------|
| Weight:                  | 31 Kg             |
| Color:                   | Alpine White      |
| Trap type:               | P Trap            |
| Trapway type:            | Concealed         |
| Seat cover options:      | PP                |
| Bowl shape:              | Rounded Rectangle |
| Soft close:              | yes               |
| Quick remove seat cover: | yes               |
| Dual flush:              | yes               |
| Suites:                  | RAK-ORIGIN        |
|                          |                   |

## Code Name

ORG11AWHA ORIGIN WATER CLOSET CLOSE COUPLED P-TRAP 62CM

ORG04AWHA ORIGIN WATER CLOSET TANK CORNER

RAK - Ceramics Page 2 of 3

Dimensions: All dimensions in mm tolerance  $\pm 5\%$  for below 200mm and  $\pm 3\%$  for above 200mm. Note: Due to a continuing development programme to improve design and performance, the manufacturer reserves all rights to vary specifications without prior information.