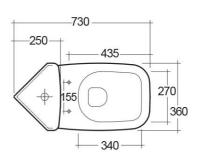

## Technical specifications

| Dimensions:              | 730 x 360 mm      |
|--------------------------|-------------------|
| Weight:                  | 31 Kg             |
| Color:                   | Alpine White      |
| Trap type:               | P Trap            |
| Trapway type:            | Concealed         |
| Seat cover options:      | PP                |
| Bowl shape:              | Rounded Rectangle |
| Soft close:              | yes               |
| Quick remove seat cover: | yes               |
| Dual flush:              | yes               |
| Suites:                  | RAK-ORIGIN        |
|                          |                   |

## Code Name

ORG11AWHA ORIGIN WATER CLOSET CLOSE COUPLED P-TRAP 62CM

ORG04AWHA ORIGIN WATER CLOSET TANK CORNER

RAK - Ceramics Page 2 of 3

Dimensions: All dimensions in mm tolerance  $\pm 5\%$  for below 200mm and  $\pm 3\%$  for above 200mm. Note: Due to a continuing development programme to improve design and performance, the manufacturer reserves all rights to vary specifications without prior information.