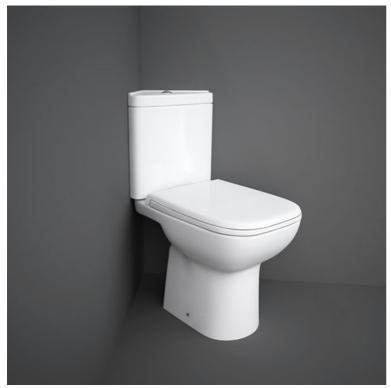

## **RAK-ORIGIN**

## **Close Coupled | Water Closet**

RAK - Ceramics Page 1 of 3

## Technical specifications

| Dimensions:              | 730 x 360 mm      |
|--------------------------|-------------------|
| Weight:                  | 31 Kg             |
| Color:                   | Alpine White      |
| Trap type:               | P Trap            |
| Trapway type:            | Concealed         |
| Seat cover options:      | PP                |
| Bowl shape:              | Rounded Rectangle |
| Soft close:              | yes               |
| Quick remove seat cover: | yes               |
| Dual flush:              | yes               |
| Suites:                  | RAK-ORIGIN        |
|                          |                   |