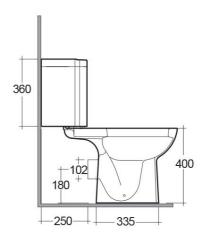

## Technical specifications

| Dimensions:              | 730 x 360 mm      |
|--------------------------|-------------------|
| Weight:                  | 31 Kg             |
| Color:                   | Alpine White      |
| Trap type:               | P Trap            |
| Trapway type:            | Concealed         |
| Seat cover options:      | PP                |
| Bowl shape:              | Rounded Rectangle |
| Soft close:              | yes               |
| Quick remove seat cover: | yes               |
| Dual flush:              | yes               |
| Suites:                  | RAK-ORIGIN        |
|                          |                   |

## Code Name

ORG11AWHA ORIGIN WATER CLOSET CLOSE COUPLED P-TRAP 62CM

ORG04AWHA ORIGIN WATER CLOSET TANK CORNER

RAK - Ceramics Page 2 of 3

Dimensions: All dimensions in mm tolerance  $\pm 5\%$  for below 200mm and  $\pm 3\%$  for above 200mm. Note: Due to a continuing development programme to improve design and performance, the manufacturer reserves all rights to vary specifications without prior information.