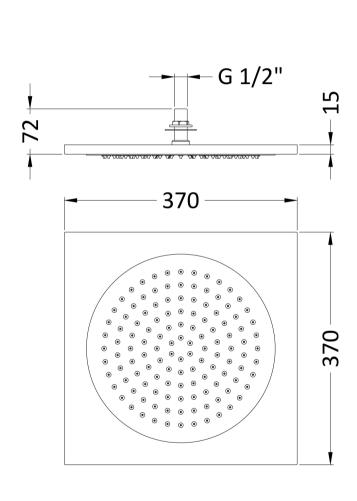

Sales Code: HEAD81 Description: Ceiling Tile Shower Head 370mm

| Product Dimensions               |                     |
|----------------------------------|---------------------|
| Length (mm):                     |                     |
| Width (mm):                      | 370                 |
| Height (mm):                     | 72                  |
| Depth (mm):                      | 370                 |
| Nett Weight (kg):                | 2.2                 |
| Packaging Dimensions             |                     |
| Length (mm):                     | 370                 |
| Width (mm):                      | 370                 |
| Height (mm):                     |                     |
| Gross Weight (kg):               | 2.2                 |
| Packaging Data                   |                     |
| Box Colour:                      | White Cardboard Box |
| Box Oty:                         | 1                   |
| Label Size:                      | 100 x 50            |
| Label Colour:                    | White Label         |
| Label Qty:                       | 2                   |
| Outer Box Dimensions (If A       | pplicable)          |
| Length (mm):                     |                     |
| Width (mm):                      | 450                 |
| Height (mm):                     | 400                 |
| Depth (mm):                      | 410                 |
| Gross Weight (kg):               | 9                   |
| Barcode:                         | 5055369036813       |
| Product Details                  |                     |
| Country of Origin:               | China               |
| Fitting Instruction:             | Yes                 |
| Product Material:                | St-Steel            |
| Mount Type:                      | Wall, Surface       |
| Outlet Elbow Supplied:           | No                  |
| Easy Clean:                      | Yes                 |
| Head Included:                   | Yes                 |
| Handset Included:                | No                  |
| Body Jets Included:              | Not Applicable      |
| No of Body Jets:                 | Not Applicable      |
| Operating Pressure (bar):        | 0.5                 |
| Valve/Cartridge Type:            | Not Applicable      |
| Flow Rates (L/min): 0.1 bar: N/A |                     |
| TMV2 Approved: No                | Approval No: N/A    |
| TMV3 Approved: No                | Approval No: N/A    |
| WRAS Approved: No                | Approval No: N/A    |
| Head Function:                   | Single              |
| Handset Function:                | Not Applicable      |
| Body Jet Info:                   | Not Applicable      |
| Pipe Size:                       | Not Applicable      |
| Pipe Centres:                    | N/A                 |
| Colour/Finish:                   | Chrome              |
| Hose Included:                   | Not Applicable      |
| No. of Outlets:                  | N/A                 |
|                                  |                     |