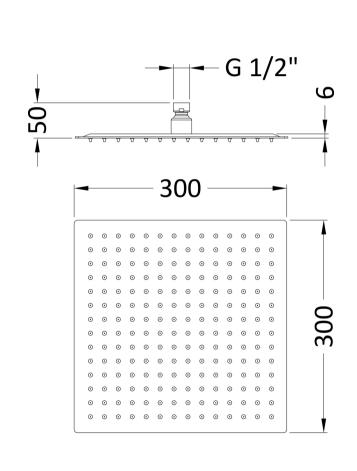

Sales Code: HEAD58 Description: Square Thin Fixed Shower Head 300X300mm

| <b>Product Dimensions</b>                |                     |
|------------------------------------------|---------------------|
| Length (mm):                             |                     |
| Width (mm):                              | 300                 |
| Height (mm):                             | 50                  |
| Depth (mm):                              | 300                 |
| Nett Weight (kg):                        | 1.74                |
| Packaging Dimensions                     |                     |
| Length (mm):                             | 330                 |
| Width (mm):                              | 310                 |
| Height (mm):                             |                     |
| Gross Weight (kg):                       | 1.74                |
| Packaging Data                           |                     |
| Box Colour:                              | White Cardboard Box |
| Box Qty:                                 | 1                   |
| Label Size:                              | 100 x 50            |
| Label Colour:                            | White Label         |
| Label Qty:                               | 2                   |
| <b>Outer Box Dimensions (If Applica</b>  | able)               |
| Length (mm):                             |                     |
| Width (mm):                              | 335                 |
| Height (mm):                             | 320                 |
| Depth (mm):                              | 650                 |
| Gross Weight (kg):                       | 9                   |
| Barcode:                                 | 5055369018727       |
| Product Details                          |                     |
| Country of Origin:                       | China               |
| Fitting Instruction:                     | Yes                 |
| Product Material:                        | St-Steel            |
| Mount Type:                              | Wall, Surface       |
| Outlet Elbow Supplied:                   | No                  |
| Easy Clean:                              | Yes                 |
| Head Included:                           | Yes                 |
| Handset Included:                        | No                  |
| Body Jets Included:                      | Not Applicable      |
| No of Body Jets:                         | Not Applicable      |
| Operating Pressure (bar):                | 0.5                 |
| Valve/Cartridge Type:                    | Not Applicable      |
| Flow Rates (L/min): 0.1 bar: N/A 0.5 bar |                     |
| TMV2 Approved: No                        | Approval No: N/A    |
| TMV3 Approved: No                        | Approval No: N/A    |
| WRAS Approved: No                        | Approval No: N/A    |
| Head Function:                           | Single              |
| Handset Function:                        | Not Applicable      |
| Body Jet Info:                           | Not Applicable      |
| Pipe Size:                               | Not Applicable      |
| Pipe Centres:                            | N/A                 |
| Colour/Finish:                           | Chrome              |
| Hose Included:                           | Not Applicable      |
| No. of Outlets:                          | N/A                 |