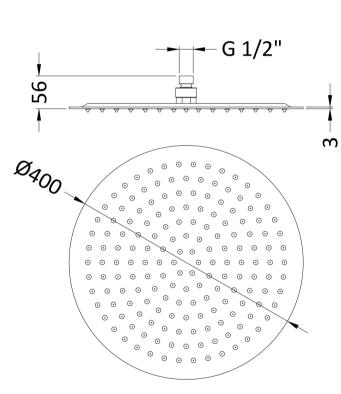

Sales Code: HEAD46 Description: Round Stainless Steel Shower Head 400mm

| <b>Product Dimensions</b>            |                                           |
|--------------------------------------|-------------------------------------------|
| Length (mm):                         |                                           |
| Width (mm):                          | 400                                       |
| Height (mm):                         | 56                                        |
| Depth (mm):                          | 400                                       |
| Nett Weight (kg):                    | 2.92                                      |
| Packaging Dimensions                 |                                           |
| Length (mm):                         | 420                                       |
| Width (mm):                          | 410                                       |
| Height (mm):                         |                                           |
| Gross Weight (kg):                   | 2.92                                      |
| Packaging Data                       |                                           |
| Box Colour:                          | White Cardboard Box                       |
| Box Qty:                             | 1                                         |
| Label Size:                          | 100 x 50                                  |
| Label Colour:                        | White Label                               |
| Label Qty:                           | 2                                         |
| Outer Box Dimensions (If Appl        |                                           |
| Length (mm):                         |                                           |
| Width (mm):                          | 420                                       |
| Height (mm):                         | 345                                       |
| Depth (mm):                          | 440                                       |
| Gross Weight (kg):                   | 12                                        |
| Barcode:                             | 5055369008940                             |
| Product Details                      |                                           |
| Country of Origin:                   | China                                     |
| Fitting Instruction:                 | Yes                                       |
| Product Material:                    | St-Steel St-Steel                         |
| Mount Type:                          | Wall, Surface                             |
| Outlet Elbow Supplied:               | No                                        |
| Easy Clean:                          | No                                        |
| Head Included:                       | Yes                                       |
| Handset Included:                    | No                                        |
| Body Jets Included:                  | Not Applicable                            |
| No of Body Jets:                     | Not Applicable                            |
| Operating Pressure (bar):            | 0.5                                       |
| Valve/Cartridge Type:                | Not Applicable                            |
| Flow Rates (L/min): 0.1 bar: N/A 0.5 | bar: N/A 1 bar: N/A 2 bar: N/A 3 bar: N/A |
| TMV2 Approved: No                    | Approval No: N/A                          |
| TMV3 Approved: No                    | Approval No: N/A                          |
| WRAS Approved: No                    | Approval No: N/A                          |
| Head Function:                       | Single                                    |
| Handset Function:                    | Not Applicable                            |
| Body Jet Info:                       | Not Applicable                            |
| Pipe Size:                           | Not Applicable                            |
| Pipe Centres:                        | N/A                                       |
| Colour/Finish:                       | Chrome                                    |
| Hose Included:                       | Not Applicable                            |
| No. of Outlets:                      | N/A                                       |