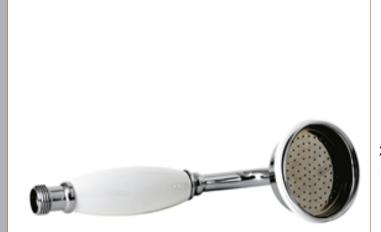

Sales Code: A3150G Description: Large Traditional Handset

| roduct Dimensions                   |                                           |
|-------------------------------------|-------------------------------------------|
| ength (mm):                         |                                           |
| /idth (mm):                         | 70                                        |
| eight (mm):                         | 210                                       |
| epth (mm):                          | 95                                        |
| ett Weight (kg):                    | 0.28                                      |
| ackaging Dimensions                 |                                           |
| ength (mm):                         | 120                                       |
| /idth (mm):                         | 68                                        |
| eight (mm):                         |                                           |
| ross Weight (kg):                   | 0.28                                      |
| ackaging Data                       |                                           |
| 0 0                                 | White Cardboard Box                       |
| ox Colour:                          |                                           |
| ox Qty:                             | 1                                         |
| abel Size:                          | 100 x 50                                  |
| abel Colour:                        | White Label                               |
| abel Qty:                           | 2                                         |
| Outer Box Dimensions (If Appl       | icable)                                   |
| ength (mm):                         |                                           |
| /idth (mm):                         | 250                                       |
| eight (mm):                         | 400                                       |
| epth (mm):                          | 450                                       |
| ross Weight (kg):                   | 9                                         |
| arcode:                             | 5055146102557                             |
| roduct Details                      |                                           |
| ountry of Origin:                   | China                                     |
| itting Instruction:                 | No                                        |
| roduct Material:                    | Brass                                     |
| Iount Type:                         | Not Applicable                            |
| utlet Elbow Supplied:               | No                                        |
| asy Clean:                          | No                                        |
| ead Included:                       | No                                        |
| andset Included:                    | Yes                                       |
| ody Jets Included:                  | No                                        |
| o of Body Jets:                     | Not Applicable                            |
| perating Pressure (bar):            | 0.1                                       |
| alve/Cartridge Type:                | Not Applicable                            |
| low Rates (L/min): 0.1 bar: N/A 0.5 | bar: N/A 1 bar: N/A 2 bar: N/A 3 bar: N/A |
| MV2 Approved: No                    | Approval No: N/A                          |
| MV3 Approved: No                    | Approval No: N/A                          |
| /RAS Approved: No                   | Approval No: N/A                          |
| ead Function:                       | Not Applicable                            |
| andset Function:                    | Single Setting                            |
| ody Jet Info:                       | Not Applicable                            |
| ipe Size:                           | Not Applicable                            |
| ipe Centres:                        | N/A                                       |
| olour/Finish:                       | Chrome                                    |
| ose Included:                       | No                                        |
| o. of Outlets:                      | N/A                                       |