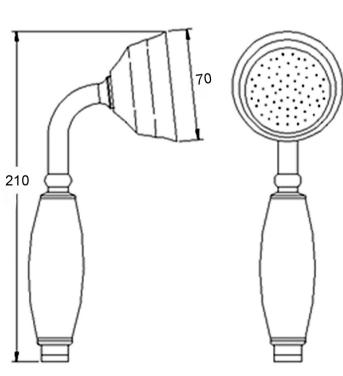

Sales Code: A3150G Description: Large Traditional Handset

| roduct Dimensions                   |                                           |
|-------------------------------------|-------------------------------------------|
| ength (mm):                         |                                           |
| /idth (mm):                         | 70                                        |
| eight (mm):                         | 210                                       |
| epth (mm):                          | 95                                        |
| ett Weight (kg):                    | 0.28                                      |
| ackaging Dimensions                 |                                           |
| ength (mm):                         | 120                                       |
| /idth (mm):                         | 68                                        |
| eight (mm):                         |                                           |
| ross Weight (kg):                   | 0.28                                      |
| ackaging Data                       |                                           |
| 0 0                                 | White Cardboard Box                       |
| ox Colour:                          |                                           |
| ox Qty:                             | 1                                         |
| abel Size:                          | 100 x 50                                  |
| abel Colour:                        | White Label                               |
| abel Qty:                           | 2                                         |
| Outer Box Dimensions (If Appl       | icable)                                   |
| ength (mm):                         |                                           |
| /idth (mm):                         | 250                                       |
| eight (mm):                         | 400                                       |
| epth (mm):                          | 450                                       |
| ross Weight (kg):                   | 9                                         |
| arcode:                             | 5055146102557                             |
| roduct Details                      |                                           |
| ountry of Origin:                   | China                                     |
| itting Instruction:                 | No                                        |
| roduct Material:                    | Brass                                     |
| Iount Type:                         | Not Applicable                            |
| utlet Elbow Supplied:               | No                                        |
| asy Clean:                          | No                                        |
| ead Included:                       | No                                        |
| andset Included:                    | Yes                                       |
| ody Jets Included:                  | No                                        |
| o of Body Jets:                     | Not Applicable                            |
| perating Pressure (bar):            | 0.1                                       |
| alve/Cartridge Type:                | Not Applicable                            |
| low Rates (L/min): 0.1 bar: N/A 0.5 | bar: N/A 1 bar: N/A 2 bar: N/A 3 bar: N/A |
| MV2 Approved: No                    | Approval No: N/A                          |
| MV3 Approved: No                    | Approval No: N/A                          |
| /RAS Approved: No                   | Approval No: N/A                          |
| ead Function:                       | Not Applicable                            |
| andset Function:                    | Single Setting                            |
| ody Jet Info:                       | Not Applicable                            |
| ipe Size:                           | Not Applicable                            |
| ipe Centres:                        | N/A                                       |
| olour/Finish:                       | Chrome                                    |
| ose Included:                       | No                                        |
| o. of Outlets:                      | N/A                                       |