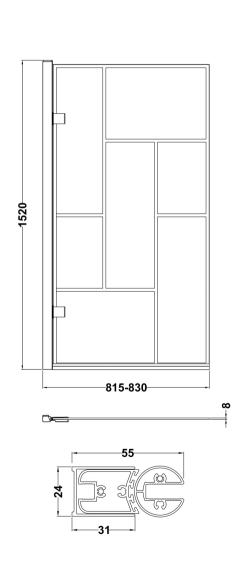

Sales Code: NSSQ7BB Description: Sq Block Frmaed Hinged Bath Screen (8)

| Product Dimensions                   |                               |
|--------------------------------------|-------------------------------|
| Height (mm):                         | 1520                          |
| Width (mm):                          | 830                           |
| Depth (mm):                          | 38                            |
| Nett Weight (kg):                    | 22.1                          |
| Packaging Dimensions                 |                               |
| Height (mm):                         | 50                            |
| Width (mm):                          | 835                           |
| Length (mm):                         | 1560                          |
| Gross Weight (kg):                   | 22.6                          |
| Packaging Data                       |                               |
| Box Colour:                          | Brown Cardboard Box - Printed |
| Box Qty:                             | 1                             |
| Label Size:                          | X                             |
| Label Colour:                        | Not Applicable                |
| Label Oty:                           | 0                             |
| Outer Box Dimensions (If Applicable) |                               |
| Height (mm):                         |                               |
| Width (mm):                          |                               |
| Depth (mm):                          |                               |
| Length (mm):                         |                               |
| Gross Weight (kg):                   |                               |
| Barcode:                             | 5056462614496                 |
| <b>Product Details</b>               |                               |
| Country of Origin:                   | China                         |
| Fitting Instruction:                 | No                            |
| CE Approval:                         |                               |
| Profile Material:                    | Aluminium                     |
| Profile Finish:                      | Matt Black                    |
| Adjustments (mm):                    | 815- 830mm                    |
| Entry Width (mm):                    |                               |
| Swing In Dim (mm):                   | 777mm                         |
| Swing Out Dim (mm):                  | 777mm                         |
| Radius (mm):                         | Not Applicable                |
| Glass Thickness (mm):                | 8                             |
| Easy Fit:                            | No                            |
| Easy Clean:                          | No                            |
| Handle Style:                        | Not Applicable                |
| Handle Material:                     | Not Applicable                |
| Enclosure Design:                    | Frameless                     |
| Wheel Type:                          | Not Applicable                |
| Support Bar Included:                | Support Bar Not Included      |
| Extras:                              | None                          |