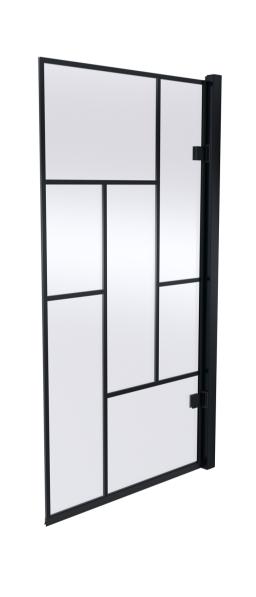

Sales Code: NSSQ7BB Description: Sq Block Frmaed Hinged Bath Screen (8)

| Product Dimensions                   |                               |
|--------------------------------------|-------------------------------|
| Height (mm):                         | 1520                          |
| Width (mm):                          | 830                           |
| Depth (mm):                          | 38                            |
| Nett Weight (kg):                    | 22.1                          |
| Packaging Dimensions                 |                               |
| Height (mm):                         | 50                            |
| Width (mm):                          | 835                           |
| Length (mm):                         | 1560                          |
| Gross Weight (kg):                   | 22.6                          |
| Packaging Data                       |                               |
| Box Colour:                          | Brown Cardboard Box - Printed |
| Box Qty:                             | 1                             |
| Label Size:                          | X                             |
| Label Colour:                        | Not Applicable                |
| Label Oty:                           | 0                             |
| Outer Box Dimensions (If Applicable) |                               |
| Height (mm):                         |                               |
| Width (mm):                          |                               |
| Depth (mm):                          |                               |
| Length (mm):                         |                               |
| Gross Weight (kg):                   |                               |
| Barcode:                             | 5056462614496                 |
| <b>Product Details</b>               |                               |
| Country of Origin:                   | China                         |
| Fitting Instruction:                 | No                            |
| CE Approval:                         |                               |
| Profile Material:                    | Aluminium                     |
| Profile Finish:                      | Matt Black                    |
| Adjustments (mm):                    | 815- 830mm                    |
| Entry Width (mm):                    |                               |
| Swing In Dim (mm):                   | 777mm                         |
| Swing Out Dim (mm):                  | 777mm                         |
| Radius (mm):                         | Not Applicable                |
| Glass Thickness (mm):                | 8                             |
| Easy Fit:                            | No                            |
| Easy Clean:                          | No                            |
| Handle Style:                        | Not Applicable                |
| Handle Material:                     | Not Applicable                |
| Enclosure Design:                    | Frameless                     |
| Wheel Type:                          | Not Applicable                |
| Support Bar Included:                | Support Bar Not Included      |
| Extras:                              | None                          |