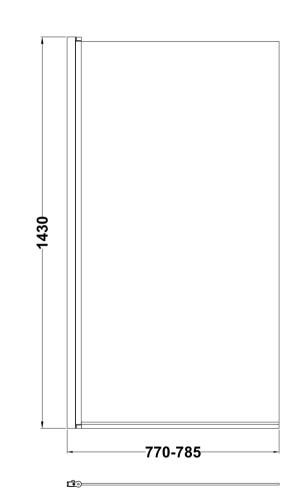

ROXOR

Sales Code: NSS6BP

**Description:** Square Bath Screen (6)

| Product Dimensions       |                               |
|--------------------------|-------------------------------|
| Height (mm):             | 1400                          |
| Width (mm):              | 790                           |
| Depth (mm):              | 38                            |
| Nett Weight (kg):        | 17                            |
| Packaging Dimensions     |                               |
| Height (mm):             | 50                            |
| Width (mm):              | 805                           |
| Length (mm):             | 1460                          |
| Gross Weight (kg):       | 17.3                          |
| Packaging Data           |                               |
| Box Colour:              | Brown Cardboard Box - Printed |
| Box Qty:                 | 1                             |
| Label Size:              | Х                             |
| Label Colour:            | Not Applicable                |
| Label Qty:               | 0                             |
| Outer Box Dimensions (If | f Applicable)                 |
| Height (mm):             |                               |
| Width (mm):              |                               |
| Depth (mm):              |                               |
| Length (mm):             |                               |
| Gross Weight (kg):       |                               |
| Barcode:                 | 5056211881292                 |
| Product Details          |                               |
| Country of Origin:       | China                         |
| Fitting Instruction:     | Yes                           |
| CE Approval:             | Yes                           |
| Profile Material:        | Aluminium                     |
| Profile Finish:          | Matt Black                    |
| Adjustments (mm):        | 770mm - 785mm                 |
| Entry Width (mm):        | N/A                           |
| Swing In Dim (mm):       | 700mm                         |
| Swing Out Dim (mm):      | 700mm                         |
| Radius (mm):             | Not Applicable                |
| Glass Thickness (mm):    | 6                             |
| Easy Fit:                | No                            |
| Easy Clean:              | No                            |
| Handle Style:            | Not Applicable                |
| Handle Material:         | Not Applicable                |
| Enclosure Design:        | Frameless                     |
| Wheel Type:              | Not Applicable                |
| Support Bar Included:    | Support Bar Not Included      |
| Extras:                  | None                          |
|                          |                               |