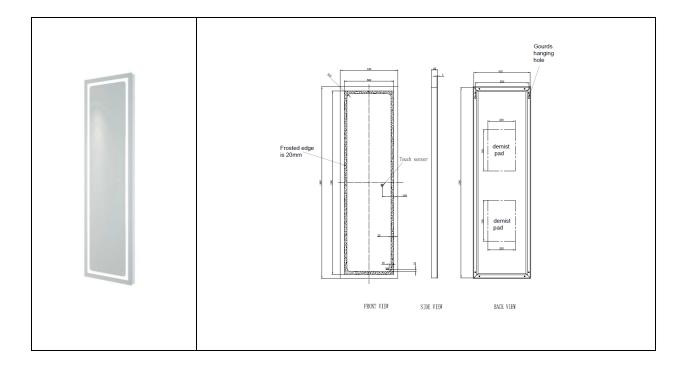

## Illuminated Mirror | Portrait

| Dimensions:          | 420w x 45d x 1400h |
|----------------------|--------------------|
| Touch Sensor Switch: | Yes                |
| Shaving Socket:      | No                 |
| Demister Pad:        | Yes                |
| LED Lighting:        | Yes                |
| Mains Powered:       | Yes                |
| Rated:               | IP44               |
| Code:                | RAKAQU5001         |
| Warranty:            | 2 Years            |
| Weight:              | 12.3 KG            |
|                      |                    |

Dimensions: All Dimensions in mm tolerance ± 5% for below 200mm and ± 3% for above 200mm.

Note: Due to a continuing development programme to improve design and performance the manufacturer reserves all rights to vary specifications without prior information.