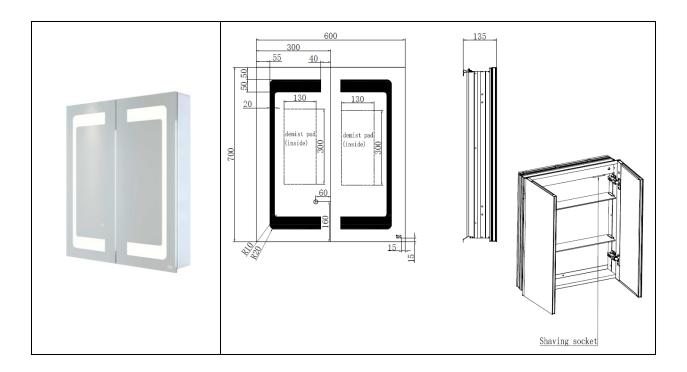

## **RAK-Aphrodite** Illuminated Mirror Cabinet | Double Door

RAK

CERAMICS

| Dimensions:                 | 600w x 135d x 700h |
|-----------------------------|--------------------|
| Touch Sensor Switch:        | Yes                |
| Shaving Socket:             | Yes                |
| Demister Pad:               | Yes                |
| LED Lighting:               | Yes                |
| LED Under Cabinet Lighting: | Yes                |
| Mains Powered:              | Yes                |
| Rated:                      | IP44               |
| Code:                       | RAKAPH5002         |
| Warranty:                   | 2 Years            |
| Weight:                     | 18.0 KG            |

Dimensions: All Dimensions in mm tolerance ± 5% for below 200mm and ± 3% for above 200mm. Note: Due to a continuing development programme to improve design and performance the manufacturer reserves all rights to vary specifications without prior information.