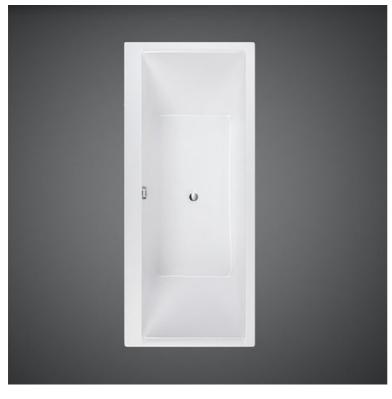

## **Technical specifications**

| Dimensions: | 750 x 1750 mm |
|-------------|---------------|
| Color:      | Alpine White  |

| Code     | Name                       |
|----------|----------------------------|
| BT54AWHA | EVOLUTION BATHTUB 175x75CM |