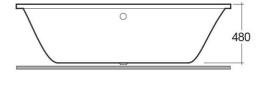

## **Technical specifications**

| Dimensions: | 750 x 1750 mm |
|-------------|---------------|
| Color:      | Alpine White  |

| Code     | Name                       |
|----------|----------------------------|
| BT54AWHA | EVOLUTION BATHTUB 175x75CM |

Dimensions: All dimensions in mm tolerance  $\pm 5\%$  for below 200mm and  $\pm 3\%$  for above 200mm. Note: Due to a continuing development programme to improve design and performance, the manufacturer reserves all rights to vary specifications without prior information.