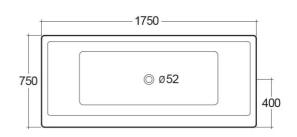

## **Technical specifications**

| Dimensions: | 750 x 1750 mm |
|-------------|---------------|
| Color:      | Alpine White  |

| Code     | Name                       |
|----------|----------------------------|
| BT54AWHA | EVOLUTION BATHTUB 175x75CM |

Dimensions: All dimensions in mm tolerance  $\pm 5\%$  for below 200mm and  $\pm 3\%$  for above 200mm. Note: Due to a continuing development programme to improve design and performance, the manufacturer reserves all rights to vary specifications without prior information.