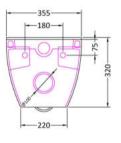

Sales Code: NCU900C Description: Round W/H Pan

| Product Dime        | nsions                                                      |
|---------------------|-------------------------------------------------------------|
| Height (mm):        | 350                                                         |
| Width (mm):         | 355                                                         |
| Depth (mm):         | 510                                                         |
| Nett Weight (kg):   | 22.3                                                        |
| Packaging Din       | nensions                                                    |
| Height (mm):        | 360                                                         |
| Width (mm):         | 365                                                         |
| Depth (mm):         | 520                                                         |
| Gross Weight (kg    | 22.8                                                        |
| Packaging Dat       | a                                                           |
| Box Colour:         | Brown Cardboard Box - Printed                               |
| Box Qty:            | 1                                                           |
| Label Size:         | 100 x 50                                                    |
| Label Colour:       | White Label                                                 |
| Label Qty:          | 2                                                           |
| Outer Box Din       | nensions (If Applicable)                                    |
| Height (mm):        |                                                             |
| Width (mm):         |                                                             |
| Depth (mm):         |                                                             |
| Gross Weight (kg    | i):                                                         |
| Barcode:            | 5055369031085                                               |
| Product Detail      | s                                                           |
| Country of Origin   | ı: Turkey                                                   |
| Fitting Instruction | n: No                                                       |
| Certification:      | CE: Yes WRAS: N/A WRAS No: N/A                              |
| Product Material:   | Vitreous China                                              |
| Fixing Supplied:    | No                                                          |
| D /D*1.             | T. C. I. D.                                                 |
| Pans/Bidets:        | Trap Style: P Trap Includes Seat: No                        |
| Seats:              | Seat Type: Round Material: Not Applicable                   |
|                     | Function: Not Applicable Hinge Type: Top Fix                |
|                     | Hinge Material: Not Applicable                              |
|                     |                                                             |
| Cisterns:           | Operating Type: Not Applicable Fittings: Not Applicable     |
|                     | Lever Type: Not Applicable                                  |
| Basins:             | Tap Hole: Not Applicable Chain Stay Hole: Not Applicabl     |
|                     | Template: Not Applicable Waste Type Req: Not Applicable     |
|                     | Overflow Inc: Not Applicable Overflow Cover: Not Applicable |