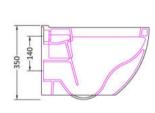

Sales Code: NCU900C Description: Round W/H Pan

| Product Dime        | nsions                                                      |
|---------------------|-------------------------------------------------------------|
| Height (mm):        | 350                                                         |
| Width (mm):         | 355                                                         |
| Depth (mm):         | 510                                                         |
| Nett Weight (kg):   | 22.3                                                        |
| Packaging Din       | nensions                                                    |
| Height (mm):        | 360                                                         |
| Width (mm):         | 365                                                         |
| Depth (mm):         | 520                                                         |
| Gross Weight (kg    | 22.8                                                        |
| Packaging Dat       | a                                                           |
| Box Colour:         | Brown Cardboard Box - Printed                               |
| Box Qty:            | 1                                                           |
| Label Size:         | 100 x 50                                                    |
| Label Colour:       | White Label                                                 |
| Label Qty:          | 2                                                           |
| Outer Box Din       | nensions (If Applicable)                                    |
| Height (mm):        |                                                             |
| Width (mm):         |                                                             |
| Depth (mm):         |                                                             |
| Gross Weight (kg    | i):                                                         |
| Barcode:            | 5055369031085                                               |
| Product Detail      | s                                                           |
| Country of Origin   | ı: Turkey                                                   |
| Fitting Instruction | n: No                                                       |
| Certification:      | CE: Yes WRAS: N/A WRAS No: N/A                              |
| Product Material:   | Vitreous China                                              |
| Fixing Supplied:    | No                                                          |
| D /D*1.             | T. C. I. D.                                                 |
| Pans/Bidets:        | Trap Style: P Trap Includes Seat: No                        |
| Seats:              | Seat Type: Round Material: Not Applicable                   |
|                     | Function: Not Applicable Hinge Type: Top Fix                |
|                     | Hinge Material: Not Applicable                              |
|                     |                                                             |
| Cisterns:           | Operating Type: Not Applicable Fittings: Not Applicable     |
|                     | Lever Type: Not Applicable                                  |
| Basins:             | Tap Hole: Not Applicable Chain Stay Hole: Not Applicabl     |
|                     | Template: Not Applicable Waste Type Req: Not Applicable     |
|                     | Overflow Inc: Not Applicable Overflow Cover: Not Applicable |