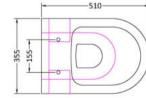

Sales Code: NCU900C Description: Round W/H Pan

| Product Dime        | nsions                                                      |
|---------------------|-------------------------------------------------------------|
| Height (mm):        | 350                                                         |
| Width (mm):         | 355                                                         |
| Depth (mm):         | 510                                                         |
| Nett Weight (kg):   | 22.3                                                        |
| Packaging Din       | nensions                                                    |
| Height (mm):        | 360                                                         |
| Width (mm):         | 365                                                         |
| Depth (mm):         | 520                                                         |
| Gross Weight (kg    | 22.8                                                        |
| Packaging Dat       | a                                                           |
| Box Colour:         | Brown Cardboard Box - Printed                               |
| Box Qty:            | 1                                                           |
| Label Size:         | 100 x 50                                                    |
| Label Colour:       | White Label                                                 |
| Label Qty:          | 2                                                           |
| Outer Box Din       | nensions (If Applicable)                                    |
| Height (mm):        |                                                             |
| Width (mm):         |                                                             |
| Depth (mm):         |                                                             |
| Gross Weight (kg    | i):                                                         |
| Barcode:            | 5055369031085                                               |
| Product Detail      | s                                                           |
| Country of Origin   | ı: Turkey                                                   |
| Fitting Instruction | n: No                                                       |
| Certification:      | CE: Yes WRAS: N/A WRAS No: N/A                              |
| Product Material:   | Vitreous China                                              |
| Fixing Supplied:    | No                                                          |
| D /D*1.             | T. C. I. D.                                                 |
| Pans/Bidets:        | Trap Style: P Trap Includes Seat: No                        |
| Seats:              | Seat Type: Round Material: Not Applicable                   |
|                     | Function: Not Applicable Hinge Type: Top Fix                |
|                     | Hinge Material: Not Applicable                              |
|                     |                                                             |
| Cisterns:           | Operating Type: Not Applicable Fittings: Not Applicable     |
|                     | Lever Type: Not Applicable                                  |
| Basins:             | Tap Hole: Not Applicable Chain Stay Hole: Not Applicabl     |
|                     | Template: Not Applicable Waste Type Req: Not Applicable     |
|                     | Overflow Inc: Not Applicable Overflow Cover: Not Applicable |