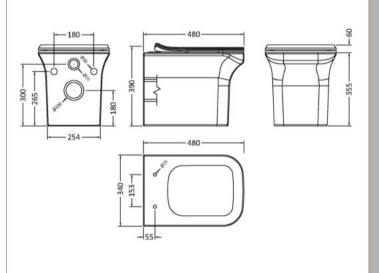

Sales Code: NCG540 Description: Ava Rimless Wall Hung Pan & Sc Seat

| <b>Product Dime</b> | nsions                                                      |
|---------------------|-------------------------------------------------------------|
| Height (mm):        | 390                                                         |
| Width (mm):         | 340                                                         |
| Depth (mm):         | 480                                                         |
| Nett Weight (kg)    | 26                                                          |
| Packaging Dir       | nensions                                                    |
| Height (mm):        | 530                                                         |
| Width (mm):         | 430                                                         |
| Depth (mm):         | 420                                                         |
| Gross Weight (kg    | r): 29                                                      |
| Packaging Dat       | ta                                                          |
| Box Colour:         | Brown Cardboard Box - Printed                               |
| Box Qty:            | 1                                                           |
| Label Size:         | X                                                           |
| Label Colour:       |                                                             |
| Label Qty:          |                                                             |
| Outer Box Dir       | nensions (If Applicable)                                    |
| Height (mm):        |                                                             |
| Width (mm):         |                                                             |
| Depth (mm):         |                                                             |
| Gross Weight (kg    | r):                                                         |
| Barcode:            | 5056211885146                                               |
| Product Detai       | ls                                                          |
| Country of Origin   | n: China                                                    |
| Fitting Instruction | n: No                                                       |
| Certification:      | CE: Yes WRAS: N/A WRAS No: N/A                              |
| Product Material:   | Vitreous China                                              |
| Fixing Supplied:    | No                                                          |
|                     |                                                             |
| Pans/Bidets:        | Trap Style: P Trap Includes Seat: No                        |
| Seats:              | Seat Type: Round Material: Not Applicable                   |
|                     | Function: Not Applicable Hinge Type: Not Applicable         |
|                     | Hinge Material: Not Applicable                              |
| Cisterns:           | Operating Type: Not Applicable Fittings: Not Applicable     |
| Cister iis.         | Lever Type: Not Applicable  Lever Type: Not Applicable      |
|                     | Level Type. Not Applicable                                  |
| Basins:             | Tap Hole: Not Applicable Chain Stay Hole: Not Applicable    |
|                     | Template: Not Applicable Waste Type Req: Not Applicable     |
|                     | Overflow Inc: Not Applicable Overflow Cover: Not Applicable |
|                     | Inner Bowl Depth (mm): N/A                                  |