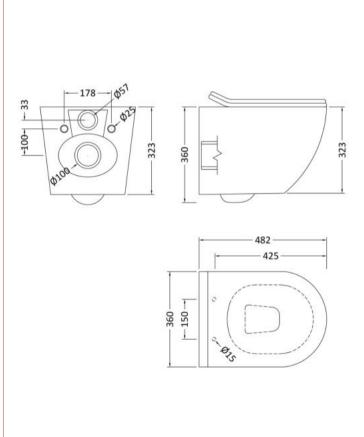

Sales Code: NCG340 Description: Freya Rimless Wall Hung Pan & Sc Seat

| Product Dime         | nsions                                                      |
|----------------------|-------------------------------------------------------------|
| Height (mm):         | 323                                                         |
| Width (mm):          | 360                                                         |
| Depth (mm):          | 482                                                         |
| Nett Weight (kg)     |                                                             |
| Packaging Dir        |                                                             |
| Height (mm):         | 400                                                         |
| Width (mm):          | 430                                                         |
| Depth (mm):          | 422                                                         |
| Gross Weight (kg     |                                                             |
| Packaging Date       |                                                             |
| Box Colour:          | Brown Cardboard Box - Printed                               |
| Box Qty:             | 1                                                           |
| Label Size:          | 100 x 50                                                    |
| Label Colour:        | Not Applicable                                              |
| Label Qty:           | 2                                                           |
| Outer Box Dir        | mensions (If Applicable)                                    |
| Height (mm):         |                                                             |
| Width (mm):          |                                                             |
| Depth (mm):          |                                                             |
| Gross Weight (kg     | 3):                                                         |
| Barcode:             | 5056462623221                                               |
| <b>Product Detai</b> | ls                                                          |
| Country of Origin    | n: China                                                    |
| Fitting Instruction  |                                                             |
| Certification:       | CE: WRAS: N/A WRAS No: N/A                                  |
| Product Material:    | Vitreous China                                              |
| Fixing Supplied:     | No                                                          |
|                      |                                                             |
| Pans/Bidets:         | Trap Style: Includes Seat: Yes                              |
| Seats:               | Seat Type: N/A Material: Urea                               |
| seats.               | Function: Soft Close Hinge Type: Top Fix, Quick Rele        |
|                      | Hinge Material: Stainless Steel                             |
|                      | Timbo Material. Stamless Steet                              |
| Cisterns:            | Operating Type: Not Applicable Fittings: Not Applicable     |
| Cisterns.            | Lever Type: Not Applicable                                  |
|                      | Level Type. Not applicable                                  |
| Basins:              | Tap Hole: Not Applicable Chain Stay Hole: Not Applicable    |
|                      | Template: Not Applicable Waste Type Req: Not Applicable     |
|                      | Overflow Inc: Not Applicable Overflow Cover: Not Applicable |
|                      | Inner Bowl Depth (mm): N/A                                  |
|                      |                                                             |