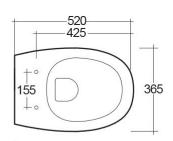

## **Technical specifications**

| Dimensions:         | 520 x 365 mm |
|---------------------|--------------|
| Color:              | Alpine White |
| Trap type:          | P Trap       |
| Trapway type:       | Concealed    |
| Seat cover options: | None         |
| Bowl shape:         | Oval         |
| Suites:             | RAK-MORNING  |