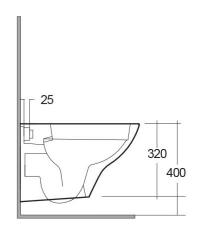

## **Technical specifications**

| Dimensions:         | 520 x 365 mm |
|---------------------|--------------|
| Color:              | Alpine White |
| Trap type:          | P Trap       |
| Trapway type:       | Concealed    |
| Seat cover options: | None         |
| Bowl shape:         | Oval         |
| Suites:             | RAK-MORNING  |

## Code Name

MORWC1445AWHA MORNING WATER CLOSET RIMLESS WALL HUNG S-TRAP 52CM

Dimensions: All dimensions in mm tolerance  $\pm 5\%$  for below 200mm and  $\pm 3\%$  for above 200mm. Note: Due to a continuing development programme to improve design and performance, the manufacturer reserves all rights to vary specifications without prior information.