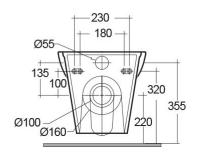

## **Technical specifications**

| Dimensions:         | 520 x 365 mm |
|---------------------|--------------|
| Color:              | Alpine White |
| Trap type:          | P Trap       |
| Trapway type:       | Concealed    |
| Seat cover options: | None         |
| Bowl shape:         | Oval         |
| Suites:             | RAK-MORNING  |

## Code Name

MORWC1445AWHA MORNING WATER CLOSET RIMLESS WALL HUNG S-TRAP 52CM

Dimensions: All dimensions in mm tolerance  $\pm 5\%$  for below 200mm and  $\pm 3\%$  for above 200mm. Note: Due to a continuing development programme to improve design and performance, the manufacturer reserves all rights to vary specifications without prior information.